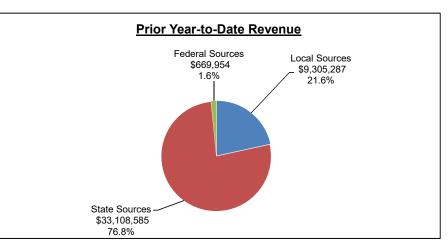

| 1                                            |                   | (                  | Current Year  |                                          |                            | Prior Year         |               |                                          |                            |  |  |  |  |
|----------------------------------------------|-------------------|--------------------|---------------|------------------------------------------|----------------------------|--------------------|---------------|------------------------------------------|----------------------------|--|--|--|--|
|                                              | Adopted<br>Budget | Adjusted<br>Budget | YTD<br>Actual | Variance<br>Adjusted Budget<br>to Actual | % of<br>Adjusted<br>Budget | Adjusted<br>Budget | YTD<br>Actual | Variance<br>Adjusted Budget<br>to Actual | % of<br>Adjusted<br>Budget |  |  |  |  |
| Fund Balance Beginning Fund Balance          | \$ 33,244,209     | \$ 33,244,209      | \$ 43,442,449 | \$ 10,198,240                            | 130.7%                     | \$ 25,715,803 \$   | 40,189,736    | \$ 14,473,933                            | 156.3%                     |  |  |  |  |
| Revenue                                      |                   |                    |               |                                          |                            |                    |               |                                          |                            |  |  |  |  |
| Local Sources                                |                   |                    |               |                                          |                            |                    |               |                                          |                            |  |  |  |  |
| Current Property Taxes                       | 184,238,765       | 184,238,765        | 1,113,107     | (183,125,658)                            |                            | 170,807,809        | 590,117       | (170,217,692)                            |                            |  |  |  |  |
| Budget Election Taxes                        | 73.500.237        | 73,500,237         | 477.049       | (73,023,188)                             |                            | 70,337,774         | 243.989       | (70,093,785)                             |                            |  |  |  |  |
| Tax Credits and Abatements                   | 1,754,268         | 1,754,268          | 10,536        | (1,743,732)                              |                            | 1,810,986          | 10,346        | (1,800,640)                              |                            |  |  |  |  |
| Delinguent Property Taxes                    | 200,000           | 200,000            | 92,737        | (107,263)                                |                            | 200,000            | 18,787        | (181,213)                                |                            |  |  |  |  |
| Specific Ownership Taxes - Non-equalized     | 6,691,806         | 6,691,806          | 2,337,782     | (4,354,024)                              |                            | 9,163,616          | 2,219,220     | (6,944,396)                              |                            |  |  |  |  |
| Specific Ownership Taxes - Equalized         | 11,020,506        | 11,020,506         | 3,673,502     | (7,347,004)                              |                            | 8,869,681          | 3,695,700     | (5,173,981)                              |                            |  |  |  |  |
| Tuition                                      | 747,530           | 747,530            | 151,655       | (595,875)                                |                            | 761,000            | 142,911       | (618,089)                                |                            |  |  |  |  |
| Interest on Investments                      | 350,000           | 350,000            | 547,780       |                                          |                            | 180,000            | 365,643       | 185,643                                  |                            |  |  |  |  |
| Miscellaneous Revenue                        | 968,294           | 968,294            | 325,172       | ,                                        |                            | 373,188            | 235,449       | (137,739)                                |                            |  |  |  |  |
| Services Provided to Charters                | 4,242,588         | 4,242,588          | 1,767,748     | (2,474,840)                              |                            | 3,957,900          | 1,649,123     | (2,308,777)                              |                            |  |  |  |  |
| Grants Indirect Cost Reimbursement           | 350,000           | 350,000            | 152,006       | (197,994)                                |                            | 310,000            | 134,002       | (175,998)                                |                            |  |  |  |  |
| Grants indirect Cost Reinibursement          | 330,000           | 330,000            | 152,000       | (197,994)                                |                            | 310,000            | 134,002       | (175,996)                                |                            |  |  |  |  |
| Total Local Sources                          | 284,063,994       | 284,063,994        | 10,649,074    | (273,414,920)                            | 3.7%                       | 266,771,954        | 9,305,287     | (257,466,667)                            | 3.5%                       |  |  |  |  |
| State Sources                                |                   |                    |               |                                          |                            |                    |               |                                          |                            |  |  |  |  |
| School Finance Act - State Share             | 60,434,383        | 60,434,383         | 30,375,482    | (30,058,901)                             | 50.3%                      | 59,994,767         | 25,835,994    | (34,158,773)                             |                            |  |  |  |  |
| Career and Technical Education Reimbursement | 1,277,218         | 1,277,218          | -             | (1,277,218)                              |                            | 1,368,931          | -             | (1,368,931)                              |                            |  |  |  |  |
| Special Education Reimbursement              | 6,361,107         | 6,361,107          | 7,227,660     | 866,553                                  |                            | 6,043,625          | 5,503,596     | (540,029)                                |                            |  |  |  |  |
| ELPA Reimbursement                           | 1,148,629         | 1,148,629          | 1,167,046     | 18,417                                   |                            | 1,173,776          | 1,148,630     | (25,146)                                 |                            |  |  |  |  |
| Talented and Gifted Reimbursement            | 293,761           | 293,761            | 294,674       | 913                                      |                            | 299,459            | 176,257       | (123,202)                                |                            |  |  |  |  |
| READ Act                                     | 444,108           | 444,108            | 335,583       | (108,525)                                |                            | 462,343            | 444,108       | (18,235)                                 |                            |  |  |  |  |
| CDE Audit Adjustments and Assessments        | (25,000)          | (25,000)           | _             | 25,000                                   |                            | (25,000)           | _             | 25,000                                   |                            |  |  |  |  |
| Other State Revenue                          | 102,159           | 102,159            | 466,767       | 364,608                                  |                            | 112,634            | -             | (112,634)                                |                            |  |  |  |  |
| Total State Sources                          | 70,036,365        | 70,036,365         | 39,867,212    | (30,169,153)                             | 56.9%                      | 69,430,535         | 33,108,585    | (36,321,950)                             | 47.7%                      |  |  |  |  |
| Federal Sources                              |                   |                    |               |                                          |                            |                    |               |                                          |                            |  |  |  |  |
| Medicaid Reimbursements                      | 1,500,000         | 1,500,000          | 644,060       | (855,940)                                |                            | 1,500,000          | 669,954       | (830,046)                                |                            |  |  |  |  |
| Total Federal Sources                        | 1,500,000         | 1,500,000          | 644,060       | (855,940)                                | 42.9%                      | 1,500,000          | 669,954       | (830,046)                                | 44.7%                      |  |  |  |  |
| Total Revenues                               | 355,600,359       | 355,600,359        | 51,160,346    | (304,440,013)                            | 14.4%                      | 337,702,489        | 43,083,826    | (294,618,663)                            | 12.8%                      |  |  |  |  |
| Total Resources                              | \$ 388,844,568    | \$ 388,844,568     | \$ 94,602,795 | \$ (294,241,773)                         |                            | \$ 363,418,292 \$  | 83,273,562    | \$ (280,144,730)                         |                            |  |  |  |  |