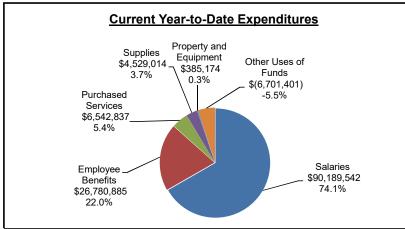

|                             |                   | (                  | Current Year  |                                          |                            | Prior Year         |               |                                          |                            |  |  |  |
|-----------------------------|-------------------|--------------------|---------------|------------------------------------------|----------------------------|--------------------|---------------|------------------------------------------|----------------------------|--|--|--|
|                             | Adopted<br>Budget | Adjusted<br>Budget | YTD<br>Actual | Variance<br>Adjusted Budget<br>to Actual | % of<br>Adjusted<br>Budget | Adjusted<br>Budget | YTD<br>Actual | Variance<br>Adjusted Budget<br>to Actual | % of<br>Adjusted<br>Budget |  |  |  |
| Expenditures                |                   |                    |               |                                          |                            |                    |               |                                          |                            |  |  |  |
| Salaries                    | \$ 230,336,165    | \$ 230,948,576     | \$ 90,189,542 | \$ 140,759,034                           |                            | \$ 217,478,705     | \$ 85,471,834 | \$ 132,006,871                           |                            |  |  |  |
| Employee Benefits           | 70,643,858        | 70,882,913         | 26,780,885    | 44,102,028                               |                            | 66,418,414         | 25,058,058    | 41,360,356                               |                            |  |  |  |
| Total Personnel             | 300,980,023       | 301,831,489        | 116,970,427   | 184,861,062                              | 38.8%                      | 283,897,119        | 110,529,892   | 173,367,227                              | 38.9%                      |  |  |  |
| Purchased Services          | 13,435,737        | 12,807,860         | 6,542,837     | 6,265,023                                |                            | 12,451,193         | 5,736,561     | 6,714,632                                |                            |  |  |  |
| Supplies                    | 15,363,380        | 15,046,954         | 4,529,014     | 10,517,940                               |                            | 12,454,820         | 5,508,970     | 6,945,850                                |                            |  |  |  |
| Property and Equipment      | 291,515           | 346,115            | 385,174       | (39,059)                                 |                            | 414,966            | 115,614       | 299,352                                  |                            |  |  |  |
| Other Uses of Funds         | (16,384,667)      | (16,346,470)       | (6,701,401)   | (9,645,069)                              |                            | (14,123,998)       | (5,729,790)   | (8,394,208)                              |                            |  |  |  |
| Total Non-Personnel         | 12,705,965        | 11,854,459         | 4,755,624     | 7,098,835                                | 40.1%                      | 11,196,981         | 5,631,355     | 5,565,626                                | 50.3%                      |  |  |  |
| Total Expenditures          | 313,685,988       | 313,685,948        | 121,726,051   | 191,959,897                              | 38.8%                      | 295,094,100        | 116,161,247   | 178,932,853                              | 39.4%                      |  |  |  |
| Reserves                    |                   |                    |               |                                          |                            |                    |               |                                          |                            |  |  |  |
| Contingency Reserve         | \$ 12,547,440     | \$ 12,547,440      | \$ -          | \$ 12,547,440                            |                            | \$ 8,852,823       | \$ -          | \$ 8,852,823                             |                            |  |  |  |
| Tabor Reserve               | 9,410,580         | 9,410,580          | -             | 9,410,580                                |                            | 8,852,823          | -             | 8,852,823                                |                            |  |  |  |
| Other GAAP Reserves         | 211,653           | 211,653            | -             | 211,653                                  |                            | 760,156            | -             | 760,156                                  |                            |  |  |  |
| Multi Year Contract Reserve | 135,000           | 135,000            | -             | 135,000                                  |                            | 175,000            | -             | 175,000                                  |                            |  |  |  |
| Weather Conditions          | 500,000           | 500,000            | -             | 500,000                                  |                            | -                  | -             | -                                        |                            |  |  |  |
| Warehouse Reserve           | 425,000           | 425,000            | -             | 425,000                                  |                            | 550,000            | -             | 550,000                                  |                            |  |  |  |
| Total Reserves              | 23,229,673        | 23,229,673         | -             | 23,229,673                               |                            | 19,190,802         | -             | 19,190,802                               |                            |  |  |  |