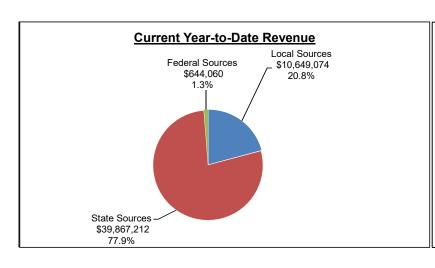

| 1                                            |                   | (                  | Current Year  |                                          |                            | Prior Year         |               |                                          |                            |  |  |  |  |
|----------------------------------------------|-------------------|--------------------|---------------|------------------------------------------|----------------------------|--------------------|---------------|------------------------------------------|----------------------------|--|--|--|--|
|                                              | Adopted<br>Budget | Adjusted<br>Budget | YTD<br>Actual | Variance<br>Adjusted Budget<br>to Actual | % of<br>Adjusted<br>Budget | Adjusted<br>Budget | YTD<br>Actual | Variance<br>Adjusted Budget<br>to Actual | % of<br>Adjusted<br>Budget |  |  |  |  |
| Fund Balance Beginning Fund Balance          | \$ 33,244,209     | \$ 33,244,209      | \$ 43,442,449 | \$ 10,198,240                            | 130.7%                     | \$ 25,715,803 \$   | 40,189,736    | \$ 14,473,933                            | 156.3%                     |  |  |  |  |
| Revenue                                      |                   |                    |               |                                          |                            |                    |               |                                          |                            |  |  |  |  |
| Local Sources                                |                   |                    |               |                                          |                            |                    |               |                                          |                            |  |  |  |  |
| Current Property Taxes                       | 184,238,765       | 184,238,765        | 1,113,107     | (183,125,658)                            |                            | 170,807,809        | 590,117       | (170,217,692)                            |                            |  |  |  |  |
| Budget Election Taxes                        | 73.500.237        | 73,500,237         | 477.049       | (73,023,188)                             |                            | 70,337,774         | 243.989       | (70,093,785)                             |                            |  |  |  |  |
| Tax Credits and Abatements                   | 1,754,268         | 1,754,268          | 10,536        | (1,743,732)                              |                            | 1,810,986          | 10,346        | (1,800,640)                              |                            |  |  |  |  |
| Delinguent Property Taxes                    | 200,000           | 200,000            | 92,737        | (107,263)                                |                            | 200,000            | 18,787        | (181,213)                                |                            |  |  |  |  |
| Specific Ownership Taxes - Non-equalized     | 6,691,806         | 6,691,806          | 2,337,782     | (4,354,024)                              |                            | 9,163,616          | 2,219,220     | (6,944,396)                              |                            |  |  |  |  |
| Specific Ownership Taxes - Equalized         | 11,020,506        | 11,020,506         | 3,673,502     | (7,347,004)                              |                            | 8,869,681          | 3,695,700     | (5,173,981)                              |                            |  |  |  |  |
| Tuition                                      | 747,530           | 747,530            | 151,655       | (595,875)                                |                            | 761,000            | 142,911       | (618,089)                                |                            |  |  |  |  |
| Interest on Investments                      | 350,000           | 350,000            | 547,780       |                                          |                            | 180,000            | 365,643       | 185,643                                  |                            |  |  |  |  |
| Miscellaneous Revenue                        | 968,294           | 968,294            | 325,172       | ,                                        |                            | 373,188            | 235,449       | (137,739)                                |                            |  |  |  |  |
| Services Provided to Charters                | 4,242,588         | 4,242,588          | 1,767,748     | (2,474,840)                              |                            | 3,957,900          | 1,649,123     | (2,308,777)                              |                            |  |  |  |  |
| Grants Indirect Cost Reimbursement           | 350,000           | 350,000            | 152,006       | (197,994)                                |                            | 310,000            | 134,002       | (175,998)                                |                            |  |  |  |  |
| Grants indirect Cost Reinibursement          | 330,000           | 330,000            | 152,000       | (197,994)                                |                            | 310,000            | 134,002       | (175,996)                                |                            |  |  |  |  |
| Total Local Sources                          | 284,063,994       | 284,063,994        | 10,649,074    | (273,414,920)                            | 3.7%                       | 266,771,954        | 9,305,287     | (257,466,667)                            | 3.5%                       |  |  |  |  |
| State Sources                                |                   |                    |               |                                          |                            |                    |               |                                          |                            |  |  |  |  |
| School Finance Act - State Share             | 60,434,383        | 60,434,383         | 30,375,482    | (30,058,901)                             | 50.3%                      | 59,994,767         | 25,835,994    | (34,158,773)                             |                            |  |  |  |  |
| Career and Technical Education Reimbursement | 1,277,218         | 1,277,218          | -             | (1,277,218)                              |                            | 1,368,931          | -             | (1,368,931)                              |                            |  |  |  |  |
| Special Education Reimbursement              | 6,361,107         | 6,361,107          | 7,227,660     | 866,553                                  |                            | 6,043,625          | 5,503,596     | (540,029)                                |                            |  |  |  |  |
| ELPA Reimbursement                           | 1,148,629         | 1,148,629          | 1,167,046     | 18,417                                   |                            | 1,173,776          | 1,148,630     | (25,146)                                 |                            |  |  |  |  |
| Talented and Gifted Reimbursement            | 293,761           | 293,761            | 294,674       | 913                                      |                            | 299,459            | 176,257       | (123,202)                                |                            |  |  |  |  |
| READ Act                                     | 444,108           | 444,108            | 335,583       | (108,525)                                |                            | 462,343            | 444,108       | (18,235)                                 |                            |  |  |  |  |
| CDE Audit Adjustments and Assessments        | (25,000)          | (25,000)           | _             | 25,000                                   |                            | (25,000)           | _             | 25,000                                   |                            |  |  |  |  |
| Other State Revenue                          | 102,159           | 102,159            | 466,767       | 364,608                                  |                            | 112,634            | -             | (112,634)                                |                            |  |  |  |  |
| Total State Sources                          | 70,036,365        | 70,036,365         | 39,867,212    | (30,169,153)                             | 56.9%                      | 69,430,535         | 33,108,585    | (36,321,950)                             | 47.7%                      |  |  |  |  |
| Federal Sources                              |                   |                    |               |                                          |                            |                    |               |                                          |                            |  |  |  |  |
| Medicaid Reimbursements                      | 1,500,000         | 1,500,000          | 644,060       | (855,940)                                |                            | 1,500,000          | 669,954       | (830,046)                                |                            |  |  |  |  |
| Total Federal Sources                        | 1,500,000         | 1,500,000          | 644,060       | (855,940)                                | 42.9%                      | 1,500,000          | 669,954       | (830,046)                                | 44.7%                      |  |  |  |  |
| Total Revenues                               | 355,600,359       | 355,600,359        | 51,160,346    | (304,440,013)                            | 14.4%                      | 337,702,489        | 43,083,826    | (294,618,663)                            | 12.8%                      |  |  |  |  |
| Total Resources                              | \$ 388,844,568    | \$ 388,844,568     | \$ 94,602,795 | \$ (294,241,773)                         |                            | \$ 363,418,292 \$  | 83,273,562    | \$ (280,144,730)                         |                            |  |  |  |  |