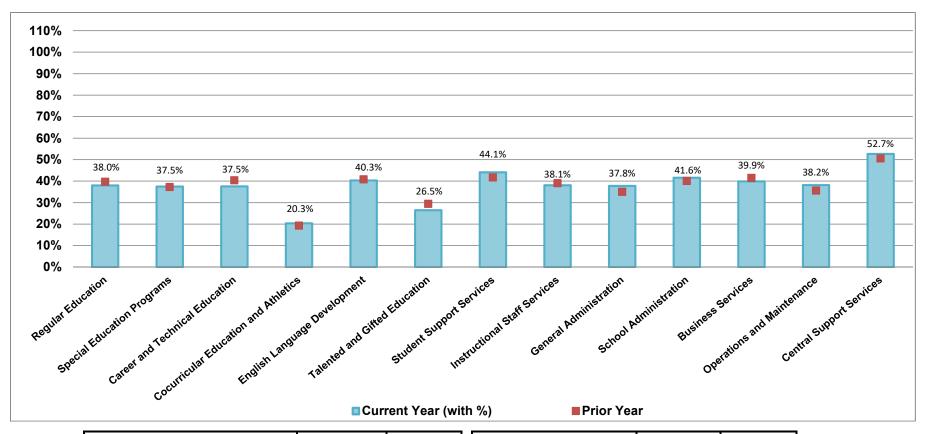

### General Operating Fund Pecentage of YTD Expenditures to Adjusted Budget For The Five Months Ended November 30, 2019

| SRE                                  | Total Adjusted<br>Budget<br>in millions | Variance<br>Over/(Under)<br>in millions |
|--------------------------------------|-----------------------------------------|-----------------------------------------|
| Regular Education                    | \$ 169.1                                | (\$104.9)                               |
| Special Education Programs           | 42.0                                    | (\$26.3)                                |
| Career and Technical Education       | 2.6                                     | (\$1.6)                                 |
| Cocurricular Education and Athletics | 1.3                                     | (\$1.0)                                 |
| English Language Development         | 7.9                                     | (\$4.7)                                 |
| Talented and Gifted Education        | 1.9                                     | (\$1.4)                                 |
| Student Support Services             | 15.5                                    | (\$8.7)                                 |

| SRE                          | То | tal Adjusted<br>Budget<br>in millions | Variance<br>Over/(Under)<br>in millions |
|------------------------------|----|---------------------------------------|-----------------------------------------|
| Instructional Staff Services | \$ | 14.9                                  | (\$9.2)                                 |
| General Administration       |    | 4.4                                   | (\$2.7)                                 |
| School Administration        |    | 24.7                                  | (\$14.4)                                |
| Business Services            |    | 4.6                                   | (\$2.8)                                 |
| Operations and Maintenance   |    | 17.4                                  | (\$10.8)                                |
| Central Support Services     |    | 7.3                                   | (\$3.4)                                 |