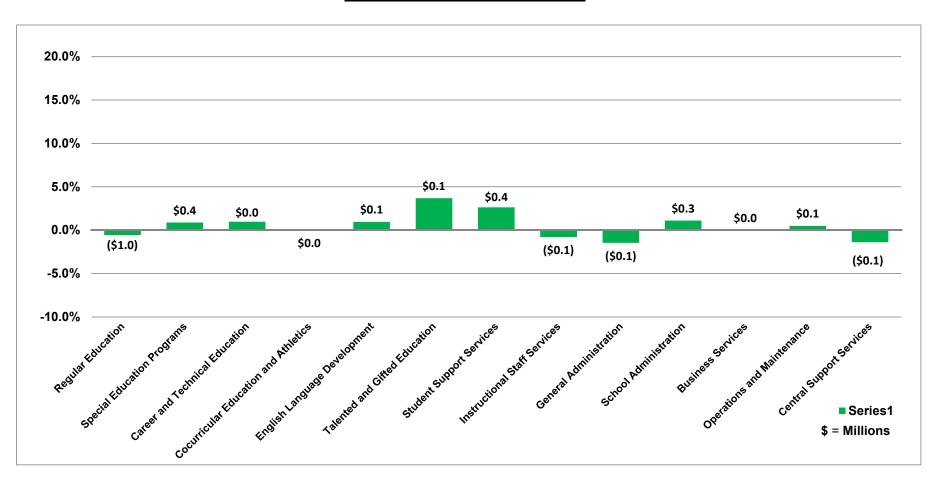

Percentage Change from Adopted to Adjusted Budget For The Five Months Ended November 30, 2019

### General Operating Fund Pecentage of YTD Expenditures to Adjusted Budget For The Five Months Ended November 30, 2019

| SRE                                  | Total Adjusted<br>Budget<br>in millions | Variance<br>Over/(Under)<br>in millions |
|--------------------------------------|-----------------------------------------|-----------------------------------------|
| Regular Education                    | \$ 169.1                                | (\$104.9)                               |
| Special Education Programs           | 42.0                                    | (\$26.3)                                |
| Career and Technical Education       | 2.6                                     | (\$1.6)                                 |
| Cocurricular Education and Athletics | 1.3                                     | (\$1.0)                                 |
| English Language Development         | 7.9                                     | (\$4.7)                                 |
| Talented and Gifted Education        | 1.9                                     | (\$1.4)                                 |
| Student Support Services             | 15.5                                    | (\$8.7)                                 |

| SRE                          | То | tal Adjusted<br>Budget<br>in millions | Variance<br>Over/(Under)<br>in millions |
|------------------------------|----|---------------------------------------|-----------------------------------------|
| Instructional Staff Services | \$ | 14.9                                  | (\$9.2)                                 |
| General Administration       |    | 4.4                                   | (\$2.7)                                 |
| School Administration        |    | 24.7                                  | (\$14.4)                                |
| Business Services            |    | 4.6                                   | (\$2.8)                                 |
| Operations and Maintenance   |    | 17.4                                  | (\$10.8)                                |
| Central Support Services     |    | 7.3                                   | (\$3.4)                                 |