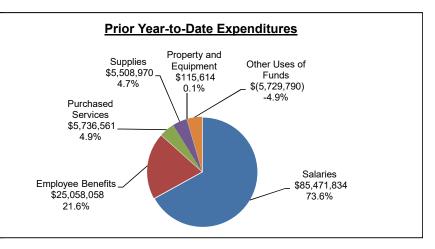

|                             |                   | (                  | Current Year  |                                          |                            | Prior Year         |               |                                          |                            |  |  |  |
|-----------------------------|-------------------|--------------------|---------------|------------------------------------------|----------------------------|--------------------|---------------|------------------------------------------|----------------------------|--|--|--|
|                             | Adopted<br>Budget | Adjusted<br>Budget | YTD<br>Actual | Variance<br>Adjusted Budget<br>to Actual | % of<br>Adjusted<br>Budget | Adjusted<br>Budget | YTD<br>Actual | Variance<br>Adjusted Budget<br>to Actual | % of<br>Adjusted<br>Budget |  |  |  |
| Expenditures                |                   |                    |               |                                          |                            |                    |               |                                          |                            |  |  |  |
| Salaries                    | \$ 230,336,165    | \$ 230,948,576     | \$ 90,189,542 | \$ 140,759,034                           |                            | \$ 217,478,705     | \$ 85,471,834 | \$ 132,006,871                           |                            |  |  |  |
| Employee Benefits           | 70,643,858        | 70,882,913         | 26,780,885    | 44,102,028                               |                            | 66,418,414         | 25,058,058    | 41,360,356                               |                            |  |  |  |
| Total Personnel             | 300,980,023       | 301,831,489        | 116,970,427   | 184,861,062                              | 38.8%                      | 283,897,119        | 110,529,892   | 173,367,227                              | 38.9%                      |  |  |  |
| Purchased Services          | 13,435,737        | 12,807,860         | 6,542,837     | 6,265,023                                |                            | 12,451,193         | 5,736,561     | 6,714,632                                |                            |  |  |  |
| Supplies                    | 15,363,380        | 15,046,954         | 4,529,014     | 10,517,940                               |                            | 12,454,820         | 5,508,970     | 6,945,850                                |                            |  |  |  |
| Property and Equipment      | 291,515           | 346,115            | 385,174       | (39,059)                                 |                            | 414,966            | 115,614       | 299,352                                  |                            |  |  |  |
| Other Uses of Funds         | (16,384,667)      | (16,346,470)       | (6,701,401)   | (9,645,069)                              |                            | (14,123,998)       | (5,729,790)   | (8,394,208)                              |                            |  |  |  |
| Total Non-Personnel         | 12,705,965        | 11,854,459         | 4,755,624     | 7,098,835                                | 40.1%                      | 11,196,981         | 5,631,355     | 5,565,626                                | 50.3%                      |  |  |  |
| Total Expenditures          | 313,685,988       | 313,685,948        | 121,726,051   | 191,959,897                              | 38.8%                      | 295,094,100        | 116,161,247   | 178,932,853                              | 39.4%                      |  |  |  |
| Reserves                    |                   |                    |               |                                          |                            |                    |               |                                          |                            |  |  |  |
| Contingency Reserve         | \$ 12,547,440     | \$ 12,547,440      | \$ -          | \$ 12,547,440                            |                            | \$ 8,852,823       | \$ -          | \$ 8,852,823                             |                            |  |  |  |
| Tabor Reserve               | 9,410,580         | 9,410,580          | -             | 9,410,580                                |                            | 8,852,823          | -             | 8,852,823                                |                            |  |  |  |
| Other GAAP Reserves         | 211,653           | 211,653            | -             | 211,653                                  |                            | 760,156            | -             | 760,156                                  |                            |  |  |  |
| Multi Year Contract Reserve | 135,000           | 135,000            | -             | 135,000                                  |                            | 175,000            | -             | 175,000                                  |                            |  |  |  |
| Weather Conditions          | 500,000           | 500,000            | -             | 500,000                                  |                            | -                  | -             | -                                        |                            |  |  |  |
| Warehouse Reserve           | 425,000           | 425,000            | -             | 425,000                                  |                            | 550,000            | -             | 550,000                                  |                            |  |  |  |
| Total Reserves              | 23,229,673        | 23,229,673         | -             | 23,229,673                               |                            | 19,190,802         | -             | 19,190,802                               |                            |  |  |  |