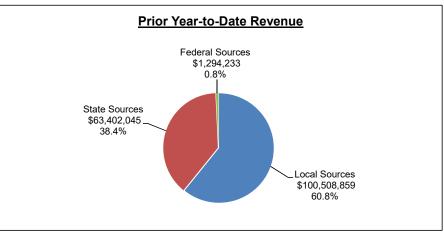

|                                          |                   |                    | Current Year   |                                          |                            | Prior Year         |                |                                          |                            |  |  |
|------------------------------------------|-------------------|--------------------|----------------|------------------------------------------|----------------------------|--------------------|----------------|------------------------------------------|----------------------------|--|--|
|                                          | Adopted<br>Budget | Adjusted<br>Budget | YTD<br>Actual  | Variance<br>Adjusted Budget<br>to Actual | % of<br>Adjusted<br>Budget | Adjusted<br>Budget | YTD<br>Actual  | Variance<br>Adjusted Budget<br>to Actual | % of<br>Adjusted<br>Budget |  |  |
| Fund Balance Beginning Fund Balance      | \$ 28,588,991     | \$ 28,588,991      | \$ 28,588,991  | \$ -                                     | 100.0%                     | \$ 26,275,773      | \$ 26,275,773  | \$ -                                     | 100.0%                     |  |  |
| Revenue                                  |                   |                    |                |                                          |                            |                    |                |                                          |                            |  |  |
| Local Sources                            | 450.055.000       |                    |                | (00 505 405)                             |                            |                    |                | (07 700 000)                             |                            |  |  |
| Current Property Taxes                   | 150,057,399       | 146,220,487        | 59,695,082     | (86,525,405)                             |                            | 145,858,009        | 58,069,917     | (87,788,092)                             |                            |  |  |
| Budget Election Taxes                    | 66,789,698        | 66,789,698         | 27,765,781     | (39,023,917)                             |                            | 66,143,542         | 26,867,124     | (39,276,418)                             |                            |  |  |
| Tax Credits and Abatements               | 2,998,000         | 2,998,000          | 1,224,304      | (1,773,696)                              |                            | 1,810,986          | 736,155        | (1,074,831)                              |                            |  |  |
| Delinquent Property Taxes                | 200,000           | 200,000            | 198,096        | (1,904)                                  |                            | 200,000            | 256,839        | 56,839                                   |                            |  |  |
| Specific Ownership Taxes - Non-equalized | 5,721,303         | 5,721,303          | 5,160,686      | (560,617)                                |                            | 6,253,862          | 4,785,098      | (1,468,764)                              |                            |  |  |
| Specific Ownership Taxes - Equalized     | 7,893,081         | 7,893,081          | 5,819,496      | (2,073,585)                              |                            | 7,146,138          | 5,395,962      | (1,750,176)                              |                            |  |  |
| Tuition                                  | 564,000           | 564,000            | 581,186        | 17,186                                   |                            | 514,275            | 386,429        | (127,846)                                |                            |  |  |
| Interest on Investments                  | 40,000            | 40,000             | 105,591        | 65,591                                   |                            | 20,000             | 36,759         | 16,759                                   |                            |  |  |
| Miscellaneous Revenue                    | 781,188           | 781,188            | 723,096        | (58,092)                                 |                            | 559,000            | 396,684        | (162,316)                                |                            |  |  |
| Services Provided to Charters            | 3,687,678         | 3,687,678          | 3,073,065      | (614,613)                                |                            | 3,744,628          | 3,120,523      | (624,105)                                |                            |  |  |
| Grants Indirect Cost Reimbursement       | 769,528           | 769,528            | 705,850        | (63,678)                                 |                            | 655,000            | 457,369        | (197,631)                                |                            |  |  |
| Total Local Sources                      | 239,501,875       | 235,664,963        | 105,052,233    | (130,612,730)                            | 44.6%                      | 232,905,440        | 100,508,859    | (132,396,581)                            | 43.2%                      |  |  |
| State Sources                            |                   |                    |                |                                          |                            |                    |                |                                          |                            |  |  |
| School Finance Act - State Share         | 60,181,545        | 64,018,457         | 53,448,315     | (10,570,142)                             |                            | 60,614,978         | 54,726,651     | (5,888,327)                              |                            |  |  |
| Vocational Education Reimbursement       | 1,228,190         | 1,228,190          | 988,751        | (239,439)                                |                            | 1,241,544          | 1,036,753      | (204,791)                                |                            |  |  |
| Special Education Reimbursement          | 5,538,278         | 5,538,278          | 5,087,014      | (451,264)                                |                            | 5,528,836          | 5,635,253      | 106,417                                  |                            |  |  |
| ELPA Reimbursement                       | 1,121,676         | 1,121,676          | 1,121,676      | -                                        |                            | 1,043,660          | 1,029,141      | (14,519)                                 |                            |  |  |
| Talented and Gifted Reimbursement        | 287,918           | 287,918            | 287,918        | -                                        |                            | 283,866            | 283,866        | -                                        |                            |  |  |
| READ Act                                 | 648,853           | 648,853            | 648,853        | -                                        |                            | 600,595            | 600,595        | -                                        |                            |  |  |
| CDE Audit Adjustments and Assessments    | (25,000)          | (25,000)           | (9,160)        | 15,840                                   |                            | (25,000)           | · <u>-</u>     | 25,000                                   |                            |  |  |
| Other State Revenue                      | 112,634           | 112,634            |                | (112,634)                                |                            | 112,634            | 89,786         | (22,848)                                 |                            |  |  |
| Total State Sources                      | 69,094,094        | 72,931,006         | 61,573,367     | (11,357,639)                             | 84.4%                      | 69,401,113         | 63,402,045     | (5,999,068)                              | 91.4%                      |  |  |
| Federal Sources                          |                   |                    |                |                                          |                            |                    |                |                                          |                            |  |  |
| Medicaid Reimbursements                  | 1,245,816         | 1,245,816          | 1,273,552      | 07 700                                   |                            | 1,075,000          | 1,294,233      | 240 222                                  |                            |  |  |
| Medicald Reimbursements                  | 1,243,010         | 1,243,010          | 1,270,002      | 27,736                                   |                            | 1,073,000          | 1,294,233      | 219,233                                  |                            |  |  |
| Total Federal Sources                    | 1,245,816         | 1,245,816          | 1,273,552      | 27,736                                   | 102.2%                     | 1,075,000          | 1,294,233      | 219,233                                  | 120.4%                     |  |  |
| Total Revenues                           | 309,841,785       | 309,841,785        | 167,899,152    | (141,942,633)                            | 54.2%                      | 303,381,553        | 165,205,137    | (138,176,416)                            | 54.5%                      |  |  |
| Total Resources                          | \$ 338,430,776    | \$ 338,430,776     | \$ 196,488,143 | \$ (141,942,633)                         |                            | \$ 329,657,326     | \$ 191,480,910 | \$ (138,176,416)                         |                            |  |  |

|                                                                                                                                                                                                                                                                                                                                            | Current Year |                                                                                                                                                                              |    |                                                                                                                                                                              |    |                                                                                                                                                                           |    |                                                                                                                                                            | Prior Year                 |                                                                                                                                                                                  |                                                                                                                                                                             |    |                                                                                                                                                              |                            |
|--------------------------------------------------------------------------------------------------------------------------------------------------------------------------------------------------------------------------------------------------------------------------------------------------------------------------------------------|--------------|------------------------------------------------------------------------------------------------------------------------------------------------------------------------------|----|------------------------------------------------------------------------------------------------------------------------------------------------------------------------------|----|---------------------------------------------------------------------------------------------------------------------------------------------------------------------------|----|------------------------------------------------------------------------------------------------------------------------------------------------------------|----------------------------|----------------------------------------------------------------------------------------------------------------------------------------------------------------------------------|-----------------------------------------------------------------------------------------------------------------------------------------------------------------------------|----|--------------------------------------------------------------------------------------------------------------------------------------------------------------|----------------------------|
|                                                                                                                                                                                                                                                                                                                                            |              | Adopted<br>Budget                                                                                                                                                            |    | Adjusted<br>Budget                                                                                                                                                           | _  | YTD<br>Actual                                                                                                                                                             | Ad | Variance<br>ljusted Budget<br>to Actual                                                                                                                    | % of<br>Adjusted<br>Budget | Adjusted<br>Budget                                                                                                                                                               | YTD<br>Actual                                                                                                                                                               | Ad | Variance<br>ljusted Budget<br>to Actual                                                                                                                      | % of<br>Adjusted<br>Budget |
| Fund Balance<br>Beginning Fund Balance                                                                                                                                                                                                                                                                                                     | \$           | 28,588,991                                                                                                                                                                   | \$ | 28,588,991                                                                                                                                                                   | \$ | 28,588,991                                                                                                                                                                | \$ | -                                                                                                                                                          | 100.0%                     | \$ 26,275,773                                                                                                                                                                    | \$ 26,275,773                                                                                                                                                               | \$ | -                                                                                                                                                            | 100.0%                     |
| Revenue Local Sources State Sources Federal Sources                                                                                                                                                                                                                                                                                        |              | 239,501,875<br>69,094,094<br>1,245,816                                                                                                                                       |    | 235,664,963<br>72,931,006<br>1,245,816                                                                                                                                       |    | 105,052,233<br>61,573,367<br>1,273,552                                                                                                                                    |    | (130,612,730)<br>(11,357,639)<br>27,736                                                                                                                    |                            | 232,905,440<br>69,401,113<br>1,075,000                                                                                                                                           | 100,508,859<br>63,402,045<br>1,294,233                                                                                                                                      |    | (132,396,581)<br>(5,999,068)<br>219,233                                                                                                                      |                            |
| Total Revenue                                                                                                                                                                                                                                                                                                                              |              | 309,841,785                                                                                                                                                                  |    | 309,841,785                                                                                                                                                                  |    | 167,899,152                                                                                                                                                               |    | (141,942,633)                                                                                                                                              | 54.2%                      | 303,381,553                                                                                                                                                                      | 165,205,137                                                                                                                                                                 |    | (138,176,416)                                                                                                                                                | 54.5%                      |
| Total Resources                                                                                                                                                                                                                                                                                                                            | \$           | 338,430,776                                                                                                                                                                  | \$ | 338,430,776                                                                                                                                                                  | \$ | 196,488,143                                                                                                                                                               | \$ | (141,942,633)                                                                                                                                              |                            | \$ 329,657,326                                                                                                                                                                   | \$ 191,480,910                                                                                                                                                              | \$ | (138,176,416)                                                                                                                                                |                            |
| Regular Education Special Education Programs Vocational Education Cocurricular Education and Athletics English Language Development Talented and Gifted Education Student Support Services Instructional Staff Services General Administration School Administration Business Services Operations and Maintenance Central Support Services | \$           | 142,997,138<br>34,804,561<br>2,742,955<br>1,209,497<br>7,123,241<br>1,557,443<br>12,158,889<br>12,101,018<br>3,759,084<br>21,715,216<br>4,702,390<br>18,074,047<br>9,804,617 | \$ | 141,697,365<br>34,904,215<br>2,414,990<br>1,209,653<br>7,232,574<br>1,539,836<br>12,365,733<br>12,503,851<br>4,071,912<br>22,402,008<br>4,392,713<br>18,158,546<br>9,856,700 | \$ | 117,654,932<br>29,226,247<br>1,907,218<br>848,583<br>6,251,326<br>1,266,884<br>9,219,916<br>10,004,333<br>3,137,597<br>18,283,469<br>3,449,669<br>14,485,607<br>7,933,655 | \$ | 24,042,433<br>5,677,968<br>507,772<br>361,070<br>981,248<br>272,952<br>3,145,817<br>2,499,518<br>934,315<br>4,118,539<br>943,044<br>3,672,939<br>1,923,045 |                            | \$ 136,194,552<br>34,330,723<br>2,301,195<br>1,205,967<br>6,951,637<br>1,333,500<br>12,086,251<br>12,013,315<br>3,804,448<br>22,373,823<br>4,423,164<br>23,378,783<br>11,022,273 | \$ 115,520,919<br>29,148,426<br>1,851,899<br>859,333<br>6,239,617<br>1,063,474<br>9,080,787<br>9,281,925<br>2,883,559<br>17,882,469<br>3,402,349<br>18,215,806<br>8,934,566 | \$ | 20,673,633<br>5,182,297<br>449,296<br>346,634<br>712,020<br>270,026<br>3,005,464<br>2,731,390<br>920,889<br>4,491,354<br>1,020,815<br>5,162,977<br>2,087,707 |                            |
| Total Expenditures                                                                                                                                                                                                                                                                                                                         |              | 272,750,096                                                                                                                                                                  |    | 272,750,096                                                                                                                                                                  |    | 223,669,436                                                                                                                                                               |    | 49,080,660                                                                                                                                                 | 82.0%                      | 271,419,631                                                                                                                                                                      | 224,365,129                                                                                                                                                                 |    | 47,054,502                                                                                                                                                   | 82.7%                      |
| Reserves                                                                                                                                                                                                                                                                                                                                   |              | 17,073,669                                                                                                                                                                   |    | 17,073,669                                                                                                                                                                   |    | -                                                                                                                                                                         |    | 17,073,669                                                                                                                                                 |                            | 16,955,178                                                                                                                                                                       | -                                                                                                                                                                           |    | 16,955,178                                                                                                                                                   |                            |