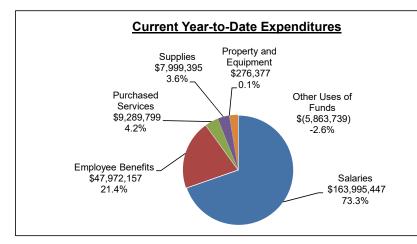

|                             |          |                   |                    | С          | urrent Year    |    |                                         |                            | Prior Year         |     |                |    |                                         |                            |
|-----------------------------|----------|-------------------|--------------------|------------|----------------|----|-----------------------------------------|----------------------------|--------------------|-----|----------------|----|-----------------------------------------|----------------------------|
|                             |          | Adopted<br>Budget | Adjusted<br>Budget |            | YTD<br>Actual  | Ac | Variance<br>djusted Budget<br>to Actual | % of<br>Adjusted<br>Budget | Adjusted<br>Budget |     | YTD<br>Actual  | Ad | Variance<br>ljusted Budget<br>to Actual | % of<br>Adjusted<br>Budget |
| Expenditures Salaries       | \$       | 194.631.301       | \$ 194.929.4       | <b>5</b> 1 | \$ 163.995.447 | ¢  | 20 024 004                              |                            | \$ 189.335.649     |     | \$ 161.332.304 | ¢  | 28,003,345                              |                            |
| Employee Benefits           | <b>Ф</b> | 57,971,930        | 58,092,5           |            | 47,972,157     | Ф  | 30,934,004<br>10,120,397                |                            | 55,777,565         |     | 45,890,451     | Ф  | 9,887,114                               |                            |
| Total Personnel             |          | 252,603,231       | 253,022,0          | 05         | 211,967,604    |    | 41,054,401                              | 83.8%                      | 245,113,214        | 1   | 207,222,755    |    | 37,890,459                              | 84.5%                      |
| Purchased Services          |          | 13,448,250        | 13,043,0           | 68         | 9,289,799      |    | 3,753,269                               |                            | 12,517,855         | 5   | 9,034,738      |    | 3,483,117                               |                            |
| Supplies                    |          | 13,466,816        | 13,556,3           | 50         | 7,999,395      |    | 5,556,955                               |                            | 12,785,394         | 1   | 7,320,188      |    | 5,465,206                               |                            |
| Property and Equipment      |          | 534,765           | 516,9              | 27         | 276,377        |    | 240,550                                 |                            | 942,764            | 1   | 411,393        |    | 531,371                                 |                            |
| Other Uses of Funds         |          | (7,302,966)       | (7,388,2           | 54)        | (5,863,739)    |    | (1,524,515)                             |                            | 60,404             | 1   | 376,055        |    | (315,651)                               |                            |
| Total Non-Personnel         |          | 20,146,865        | 19,728,0           | 91         | 11,701,832     |    | 8,026,259                               | 59.3%                      | 26,306,417         | 7   | 17,142,374     |    | 9,164,043                               | 65.2%                      |
| Total Expenditures          |          | 272,750,096       | 272,750,0          | 96         | 223,669,436    |    | 49,080,660                              | 82.0%                      | 271,419,631        | 1   | 224,365,129    |    | 47,054,502                              | 82.7%                      |
| Reserves                    |          |                   |                    |            |                |    |                                         |                            |                    |     |                |    |                                         |                            |
| Contingency Reserve         | \$       | 8,182,503         | \$ 8,182,5         | 03         | \$ -           | \$ | 8,182,503                               |                            | \$ 8,142,589       | 9 9 | \$ -           | \$ | 8,142,589                               |                            |
| Tabor Reserve               |          | 8,182,503         | 8,182,5            | 03         | -              |    | 8,182,503                               |                            | 8,142,589          |     | -              | ·  | 8,142,589                               |                            |
| Other GAAP Reserves         |          | 38,663            | 38,6               | 63         | -              |    | 38,663                                  |                            | , ,                | -   | -              |    | · · · -                                 |                            |
| Multi Year Contract Reserve |          | 120,000           | 120,0              | 00         | -              |    | 120,000                                 |                            | 120,000            | )   | -              |    | 120,000                                 |                            |
| Warehouse Reserve           |          | 550,000           | 550,0              | 00         | -              |    | 550,000                                 |                            | 550,000            | )   | -              |    | 550,000                                 |                            |
| Total Reserves              |          | 17,073,669        | 17,073,6           | 69         | -              |    | 17,073,669                              |                            | 16,955,178         | 3   | -              |    | 16,955,178                              |                            |