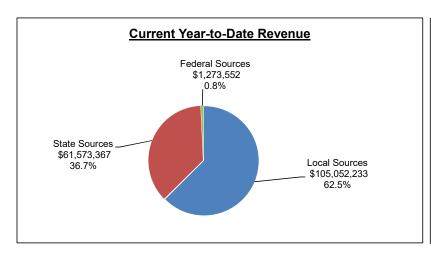

|                                          |                   |                    | Current Year   |                                          |                            | Prior Year         |                |                                          |                            |  |  |
|------------------------------------------|-------------------|--------------------|----------------|------------------------------------------|----------------------------|--------------------|----------------|------------------------------------------|----------------------------|--|--|
|                                          | Adopted<br>Budget | Adjusted<br>Budget | YTD<br>Actual  | Variance<br>Adjusted Budget<br>to Actual | % of<br>Adjusted<br>Budget | Adjusted<br>Budget | YTD<br>Actual  | Variance<br>Adjusted Budget<br>to Actual | % of<br>Adjusted<br>Budget |  |  |
| Fund Balance Beginning Fund Balance      | \$ 28,588,991     | \$ 28,588,991      | \$ 28,588,991  | \$ -                                     | 100.0%                     | \$ 26,275,773      | \$ 26,275,773  | \$ -                                     | 100.0%                     |  |  |
| Revenue                                  |                   |                    |                |                                          |                            |                    |                |                                          |                            |  |  |
| Local Sources                            | 450.055.000       |                    |                | (00 505 405)                             |                            |                    |                | (07 700 000)                             |                            |  |  |
| Current Property Taxes                   | 150,057,399       | 146,220,487        | 59,695,082     | (86,525,405)                             |                            | 145,858,009        | 58,069,917     | (87,788,092)                             |                            |  |  |
| Budget Election Taxes                    | 66,789,698        | 66,789,698         | 27,765,781     | (39,023,917)                             |                            | 66,143,542         | 26,867,124     | (39,276,418)                             |                            |  |  |
| Tax Credits and Abatements               | 2,998,000         | 2,998,000          | 1,224,304      | (1,773,696)                              |                            | 1,810,986          | 736,155        | (1,074,831)                              |                            |  |  |
| Delinquent Property Taxes                | 200,000           | 200,000            | 198,096        | (1,904)                                  |                            | 200,000            | 256,839        | 56,839                                   |                            |  |  |
| Specific Ownership Taxes - Non-equalized | 5,721,303         | 5,721,303          | 5,160,686      | (560,617)                                |                            | 6,253,862          | 4,785,098      | (1,468,764)                              |                            |  |  |
| Specific Ownership Taxes - Equalized     | 7,893,081         | 7,893,081          | 5,819,496      | (2,073,585)                              |                            | 7,146,138          | 5,395,962      | (1,750,176)                              |                            |  |  |
| Tuition                                  | 564,000           | 564,000            | 581,186        | 17,186                                   |                            | 514,275            | 386,429        | (127,846)                                |                            |  |  |
| Interest on Investments                  | 40,000            | 40,000             | 105,591        | 65,591                                   |                            | 20,000             | 36,759         | 16,759                                   |                            |  |  |
| Miscellaneous Revenue                    | 781,188           | 781,188            | 723,096        | (58,092)                                 |                            | 559,000            | 396,684        | (162,316)                                |                            |  |  |
| Services Provided to Charters            | 3,687,678         | 3,687,678          | 3,073,065      | (614,613)                                |                            | 3,744,628          | 3,120,523      | (624,105)                                |                            |  |  |
| Grants Indirect Cost Reimbursement       | 769,528           | 769,528            | 705,850        | (63,678)                                 |                            | 655,000            | 457,369        | (197,631)                                |                            |  |  |
| Total Local Sources                      | 239,501,875       | 235,664,963        | 105,052,233    | (130,612,730)                            | 44.6%                      | 232,905,440        | 100,508,859    | (132,396,581)                            | 43.2%                      |  |  |
| State Sources                            |                   |                    |                |                                          |                            |                    |                |                                          |                            |  |  |
| School Finance Act - State Share         | 60,181,545        | 64,018,457         | 53,448,315     | (10,570,142)                             |                            | 60,614,978         | 54,726,651     | (5,888,327)                              |                            |  |  |
| Vocational Education Reimbursement       | 1,228,190         | 1,228,190          | 988,751        | (239,439)                                |                            | 1,241,544          | 1,036,753      | (204,791)                                |                            |  |  |
| Special Education Reimbursement          | 5,538,278         | 5,538,278          | 5,087,014      | (451,264)                                |                            | 5,528,836          | 5,635,253      | 106,417                                  |                            |  |  |
| ELPA Reimbursement                       | 1,121,676         | 1,121,676          | 1,121,676      | -                                        |                            | 1,043,660          | 1,029,141      | (14,519)                                 |                            |  |  |
| Talented and Gifted Reimbursement        | 287,918           | 287,918            | 287,918        | -                                        |                            | 283,866            | 283,866        | -                                        |                            |  |  |
| READ Act                                 | 648,853           | 648,853            | 648,853        | -                                        |                            | 600,595            | 600,595        | -                                        |                            |  |  |
| CDE Audit Adjustments and Assessments    | (25,000)          | (25,000)           | (9,160)        | 15,840                                   |                            | (25,000)           | · <u>-</u>     | 25,000                                   |                            |  |  |
| Other State Revenue                      | 112,634           | 112,634            |                | (112,634)                                |                            | 112,634            | 89,786         | (22,848)                                 |                            |  |  |
| Total State Sources                      | 69,094,094        | 72,931,006         | 61,573,367     | (11,357,639)                             | 84.4%                      | 69,401,113         | 63,402,045     | (5,999,068)                              | 91.4%                      |  |  |
| Federal Sources                          |                   |                    |                |                                          |                            |                    |                |                                          |                            |  |  |
| Medicaid Reimbursements                  | 1,245,816         | 1,245,816          | 1,273,552      | 07 700                                   |                            | 1,075,000          | 1,294,233      | 240 222                                  |                            |  |  |
| Medicald Reimbursements                  | 1,243,010         | 1,243,010          | 1,270,002      | 27,736                                   |                            | 1,073,000          | 1,294,233      | 219,233                                  |                            |  |  |
| Total Federal Sources                    | 1,245,816         | 1,245,816          | 1,273,552      | 27,736                                   | 102.2%                     | 1,075,000          | 1,294,233      | 219,233                                  | 120.4%                     |  |  |
| Total Revenues                           | 309,841,785       | 309,841,785        | 167,899,152    | (141,942,633)                            | 54.2%                      | 303,381,553        | 165,205,137    | (138,176,416)                            | 54.5%                      |  |  |
| Total Resources                          | \$ 338,430,776    | \$ 338,430,776     | \$ 196,488,143 | \$ (141,942,633)                         |                            | \$ 329,657,326     | \$ 191,480,910 | \$ (138,176,416)                         |                            |  |  |

|                                                                                                                                                                                                                                                                                                                                            | Current Year |                                                                                                                                                                              |    |                                                                                                                                                                              |    |                                                                                                                                                                           |    |                                                                                                                                                            | Prior Year                 |                                                                                                                                                                                  |                                                                                                                                                                             |    |                                                                                                                                                              |                            |
|--------------------------------------------------------------------------------------------------------------------------------------------------------------------------------------------------------------------------------------------------------------------------------------------------------------------------------------------|--------------|------------------------------------------------------------------------------------------------------------------------------------------------------------------------------|----|------------------------------------------------------------------------------------------------------------------------------------------------------------------------------|----|---------------------------------------------------------------------------------------------------------------------------------------------------------------------------|----|------------------------------------------------------------------------------------------------------------------------------------------------------------|----------------------------|----------------------------------------------------------------------------------------------------------------------------------------------------------------------------------|-----------------------------------------------------------------------------------------------------------------------------------------------------------------------------|----|--------------------------------------------------------------------------------------------------------------------------------------------------------------|----------------------------|
|                                                                                                                                                                                                                                                                                                                                            |              | Adopted<br>Budget                                                                                                                                                            |    | Adjusted<br>Budget                                                                                                                                                           | _  | YTD<br>Actual                                                                                                                                                             | Ad | Variance<br>ljusted Budget<br>to Actual                                                                                                                    | % of<br>Adjusted<br>Budget | Adjusted<br>Budget                                                                                                                                                               | YTD<br>Actual                                                                                                                                                               | Ad | Variance<br>ljusted Budget<br>to Actual                                                                                                                      | % of<br>Adjusted<br>Budget |
| Fund Balance<br>Beginning Fund Balance                                                                                                                                                                                                                                                                                                     | \$           | 28,588,991                                                                                                                                                                   | \$ | 28,588,991                                                                                                                                                                   | \$ | 28,588,991                                                                                                                                                                | \$ | -                                                                                                                                                          | 100.0%                     | \$ 26,275,773                                                                                                                                                                    | \$ 26,275,773                                                                                                                                                               | \$ | -                                                                                                                                                            | 100.0%                     |
| Revenue Local Sources State Sources Federal Sources                                                                                                                                                                                                                                                                                        |              | 239,501,875<br>69,094,094<br>1,245,816                                                                                                                                       |    | 235,664,963<br>72,931,006<br>1,245,816                                                                                                                                       |    | 105,052,233<br>61,573,367<br>1,273,552                                                                                                                                    |    | (130,612,730)<br>(11,357,639)<br>27,736                                                                                                                    |                            | 232,905,440<br>69,401,113<br>1,075,000                                                                                                                                           | 100,508,859<br>63,402,045<br>1,294,233                                                                                                                                      |    | (132,396,581)<br>(5,999,068)<br>219,233                                                                                                                      |                            |
| Total Revenue                                                                                                                                                                                                                                                                                                                              |              | 309,841,785                                                                                                                                                                  |    | 309,841,785                                                                                                                                                                  |    | 167,899,152                                                                                                                                                               |    | (141,942,633)                                                                                                                                              | 54.2%                      | 303,381,553                                                                                                                                                                      | 165,205,137                                                                                                                                                                 |    | (138,176,416)                                                                                                                                                | 54.5%                      |
| Total Resources                                                                                                                                                                                                                                                                                                                            | \$           | 338,430,776                                                                                                                                                                  | \$ | 338,430,776                                                                                                                                                                  | \$ | 196,488,143                                                                                                                                                               | \$ | (141,942,633)                                                                                                                                              |                            | \$ 329,657,326                                                                                                                                                                   | \$ 191,480,910                                                                                                                                                              | \$ | (138,176,416)                                                                                                                                                |                            |
| Regular Education Special Education Programs Vocational Education Cocurricular Education and Athletics English Language Development Talented and Gifted Education Student Support Services Instructional Staff Services General Administration School Administration Business Services Operations and Maintenance Central Support Services | \$           | 142,997,138<br>34,804,561<br>2,742,955<br>1,209,497<br>7,123,241<br>1,557,443<br>12,158,889<br>12,101,018<br>3,759,084<br>21,715,216<br>4,702,390<br>18,074,047<br>9,804,617 | \$ | 141,697,365<br>34,904,215<br>2,414,990<br>1,209,653<br>7,232,574<br>1,539,836<br>12,365,733<br>12,503,851<br>4,071,912<br>22,402,008<br>4,392,713<br>18,158,546<br>9,856,700 | \$ | 117,654,932<br>29,226,247<br>1,907,218<br>848,583<br>6,251,326<br>1,266,884<br>9,219,916<br>10,004,333<br>3,137,597<br>18,283,469<br>3,449,669<br>14,485,607<br>7,933,655 | \$ | 24,042,433<br>5,677,968<br>507,772<br>361,070<br>981,248<br>272,952<br>3,145,817<br>2,499,518<br>934,315<br>4,118,539<br>943,044<br>3,672,939<br>1,923,045 |                            | \$ 136,194,552<br>34,330,723<br>2,301,195<br>1,205,967<br>6,951,637<br>1,333,500<br>12,086,251<br>12,013,315<br>3,804,448<br>22,373,823<br>4,423,164<br>23,378,783<br>11,022,273 | \$ 115,520,919<br>29,148,426<br>1,851,899<br>859,333<br>6,239,617<br>1,063,474<br>9,080,787<br>9,281,925<br>2,883,559<br>17,882,469<br>3,402,349<br>18,215,806<br>8,934,566 | \$ | 20,673,633<br>5,182,297<br>449,296<br>346,634<br>712,020<br>270,026<br>3,005,464<br>2,731,390<br>920,889<br>4,491,354<br>1,020,815<br>5,162,977<br>2,087,707 |                            |
| Total Expenditures                                                                                                                                                                                                                                                                                                                         |              | 272,750,096                                                                                                                                                                  |    | 272,750,096                                                                                                                                                                  |    | 223,669,436                                                                                                                                                               |    | 49,080,660                                                                                                                                                 | 82.0%                      | 271,419,631                                                                                                                                                                      | 224,365,129                                                                                                                                                                 |    | 47,054,502                                                                                                                                                   | 82.7%                      |
| Reserves                                                                                                                                                                                                                                                                                                                                   |              | 17,073,669                                                                                                                                                                   |    | 17,073,669                                                                                                                                                                   |    | -                                                                                                                                                                         |    | 17,073,669                                                                                                                                                 |                            | 16,955,178                                                                                                                                                                       | -                                                                                                                                                                           |    | 16,955,178                                                                                                                                                   |                            |