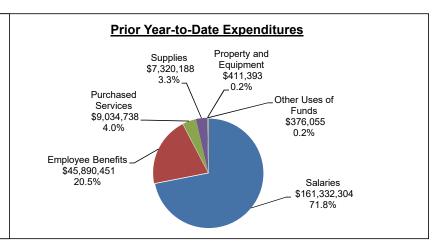

|                             |          |                   |                    | С          | urrent Year    |    |                                         |                            | Prior Year         |     |                |    |                                         |                            |
|-----------------------------|----------|-------------------|--------------------|------------|----------------|----|-----------------------------------------|----------------------------|--------------------|-----|----------------|----|-----------------------------------------|----------------------------|
|                             |          | Adopted<br>Budget | Adjusted<br>Budget |            | YTD<br>Actual  | Ac | Variance<br>djusted Budget<br>to Actual | % of<br>Adjusted<br>Budget | Adjusted<br>Budget |     | YTD<br>Actual  | Ad | Variance<br>ljusted Budget<br>to Actual | % of<br>Adjusted<br>Budget |
| Expenditures Salaries       | \$       | 194.631.301       | \$ 194.929.4       | <b>5</b> 1 | \$ 163.995.447 | ¢  | 20 024 004                              |                            | \$ 189.335.649     |     | \$ 161.332.304 | ¢  | 28,003,345                              |                            |
| Employee Benefits           | <b>Ф</b> | 57,971,930        | 58,092,5           |            | 47,972,157     | Ф  | 30,934,004<br>10,120,397                |                            | 55,777,565         |     | 45,890,451     | Ф  | 9,887,114                               |                            |
| Total Personnel             |          | 252,603,231       | 253,022,0          | 05         | 211,967,604    |    | 41,054,401                              | 83.8%                      | 245,113,214        | 1   | 207,222,755    |    | 37,890,459                              | 84.5%                      |
| Purchased Services          |          | 13,448,250        | 13,043,0           | 68         | 9,289,799      |    | 3,753,269                               |                            | 12,517,855         | 5   | 9,034,738      |    | 3,483,117                               |                            |
| Supplies                    |          | 13,466,816        | 13,556,3           | 50         | 7,999,395      |    | 5,556,955                               |                            | 12,785,394         | 1   | 7,320,188      |    | 5,465,206                               |                            |
| Property and Equipment      |          | 534,765           | 516,9              | 27         | 276,377        |    | 240,550                                 |                            | 942,764            | 1   | 411,393        |    | 531,371                                 |                            |
| Other Uses of Funds         |          | (7,302,966)       | (7,388,2           | 54)        | (5,863,739)    |    | (1,524,515)                             |                            | 60,404             | 1   | 376,055        |    | (315,651)                               |                            |
| Total Non-Personnel         |          | 20,146,865        | 19,728,0           | 91         | 11,701,832     |    | 8,026,259                               | 59.3%                      | 26,306,417         | 7   | 17,142,374     |    | 9,164,043                               | 65.2%                      |
| Total Expenditures          |          | 272,750,096       | 272,750,0          | 96         | 223,669,436    |    | 49,080,660                              | 82.0%                      | 271,419,631        | 1   | 224,365,129    |    | 47,054,502                              | 82.7%                      |
| Reserves                    |          |                   |                    |            |                |    |                                         |                            |                    |     |                |    |                                         |                            |
| Contingency Reserve         | \$       | 8,182,503         | \$ 8,182,5         | 03         | \$ -           | \$ | 8,182,503                               |                            | \$ 8,142,589       | 9 9 | \$ -           | \$ | 8,142,589                               |                            |
| Tabor Reserve               |          | 8,182,503         | 8,182,5            | 03         | -              |    | 8,182,503                               |                            | 8,142,589          |     | -              | ·  | 8,142,589                               |                            |
| Other GAAP Reserves         |          | 38,663            | 38,6               | 63         | -              |    | 38,663                                  |                            | , ,                | -   | -              |    | · · · -                                 |                            |
| Multi Year Contract Reserve |          | 120,000           | 120,0              | 00         | -              |    | 120,000                                 |                            | 120,000            | )   | -              |    | 120,000                                 |                            |
| Warehouse Reserve           |          | 550,000           | 550,0              | 00         | -              |    | 550,000                                 |                            | 550,000            | )   | -              |    | 550,000                                 |                            |
| Total Reserves              |          | 17,073,669        | 17,073,6           | 69         | -              |    | 17,073,669                              |                            | 16,955,178         | 3   | -              |    | 16,955,178                              |                            |