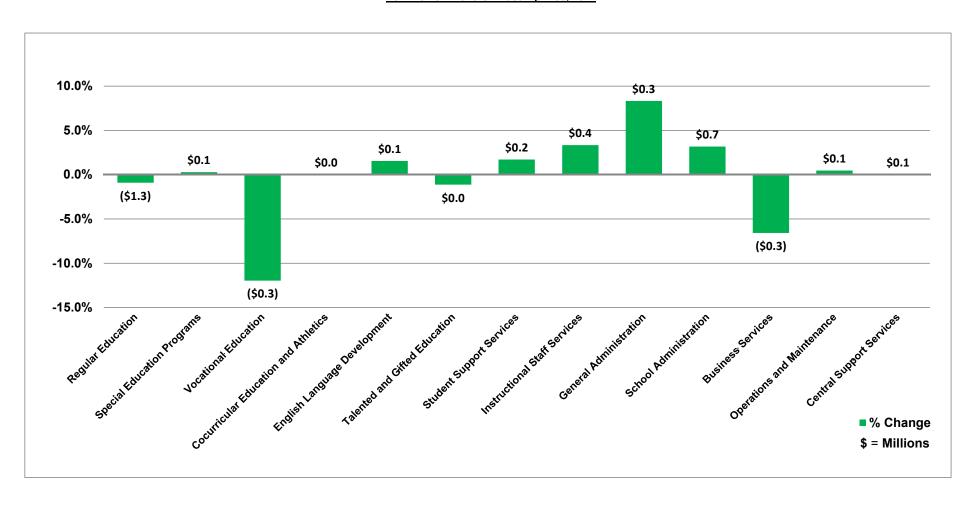

## General Operating Fund Percentage Change from Adopted to Adjusted Budget For The Ten Months Ended April 30, 2017

### General Operating Fund Pecentage of YTD Expenditures to Adjusted Budget For The Ten Months Ended April 30, 2017

| SRE                                  | Tot | al Adjusted<br>Budget<br>in millions | Variance<br>Over/(Under)<br>in millions |
|--------------------------------------|-----|--------------------------------------|-----------------------------------------|
| Regular Education                    | \$  | 141.7                                | (\$24.0)                                |
| Special Education Programs           |     | 34.9                                 | (\$5.7)                                 |
| Vocational Education                 |     | 2.4                                  | (\$0.5)                                 |
| Cocurricular Education and Athletics |     | 1.2                                  | (\$0.4)                                 |
| English Language Development         |     | 7.2                                  | (\$1.0)                                 |
| Talented and Gifted Education        |     | 1.5                                  | (\$0.3)                                 |
| Student Support Services             |     | 12.4                                 | (\$3.1)                                 |

| SRE                          | Total Adjusted Budget in millions | Variance<br>Over/(Under)<br>in millions |
|------------------------------|-----------------------------------|-----------------------------------------|
| Instructional Staff Services | \$ 12.5                           | (\$2.5)                                 |
| General Administration       | 4.1                               | (\$0.9)                                 |
| School Administration        | 22.4                              | (\$4.1)                                 |
| Business Services            | 4.4                               | (\$0.9)                                 |
| Operations and Maintenance   | 18.2                              | (\$3.7)                                 |
| Central Support Services     | 9.9                               | (\$1.9)                                 |