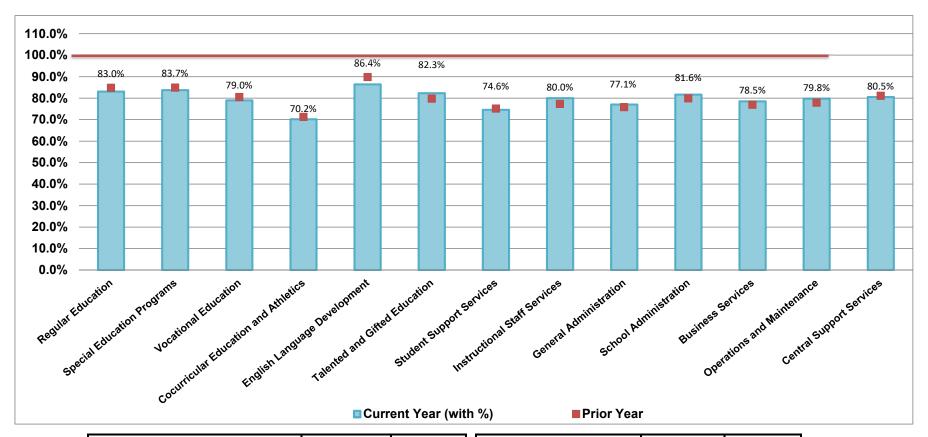

### General Operating Fund Pecentage of YTD Expenditures to Adjusted Budget For The Ten Months Ended April 30, 2017

| SRE                                  | Tot | al Adjusted<br>Budget<br>in millions | Variance<br>Over/(Under)<br>in millions |
|--------------------------------------|-----|--------------------------------------|-----------------------------------------|
| Regular Education                    | \$  | 141.7                                | (\$24.0)                                |
| Special Education Programs           |     | 34.9                                 | (\$5.7)                                 |
| Vocational Education                 |     | 2.4                                  | (\$0.5)                                 |
| Cocurricular Education and Athletics |     | 1.2                                  | (\$0.4)                                 |
| English Language Development         |     | 7.2                                  | (\$1.0)                                 |
| Talented and Gifted Education        |     | 1.5                                  | (\$0.3)                                 |
| Student Support Services             |     | 12.4                                 | (\$3.1)                                 |

| SRE                          | Total Adjusted Budget in millions | Variance<br>Over/(Under)<br>in millions |
|------------------------------|-----------------------------------|-----------------------------------------|
| Instructional Staff Services | \$ 12.5                           | (\$2.5)                                 |
| General Administration       | 4.1                               | (\$0.9)                                 |
| School Administration        | 22.4                              | (\$4.1)                                 |
| Business Services            | 4.4                               | (\$0.9)                                 |
| Operations and Maintenance   | 18.2                              | (\$3.7)                                 |
| Central Support Services     | 9.9                               | (\$1.9)                                 |