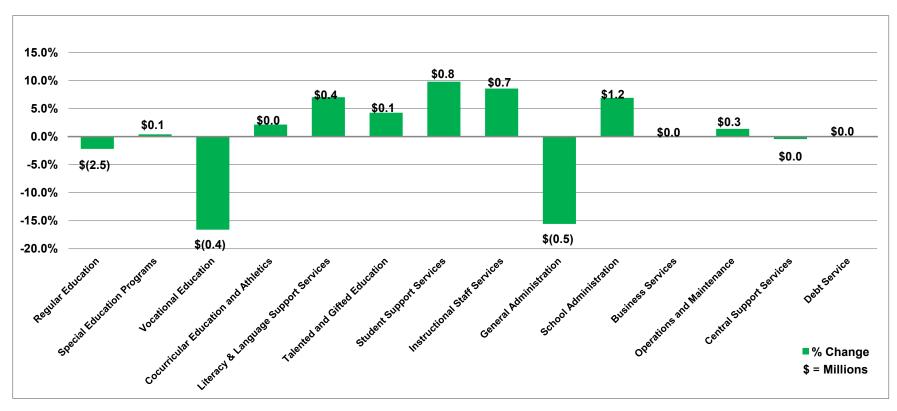

### General Operating Fund Percentage Change from Adopted to Adjusted Budget For The Eight Months Ended February 29, 2012