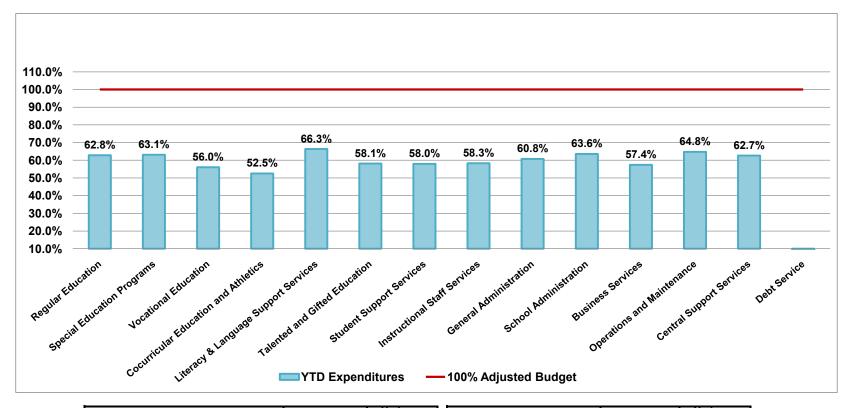

### General Operating Fund Pecentage of YTD Expenditures to Adjusted Budget For The Eight Months Ended February 29, 2012

| SRE                                  | al Adjusted<br>Budget<br>in millions | Variance<br>Over/(Under)<br>in millions |
|--------------------------------------|--------------------------------------|-----------------------------------------|
| Regular Education                    | \$<br>112.8                          | (\$42.0)                                |
| Special Education Programs           | 29.8                                 | (\$11.0)                                |
| Vocational Education                 | 2.2                                  | (\$1.0)                                 |
| Cocurricular Education and Athletics | 1.2                                  | (\$0.6)                                 |
| Literacy & Language Support Services | 5.9                                  | (\$2.0)                                 |
| Talented and Gifted Education        | 1.4                                  | (\$0.6)                                 |
| Student Support Services             | 8.5                                  | (\$3.6)                                 |

| SRE                          | Total Adjusted Budget in millions | Variance<br>Over/(Under)<br>in millions |
|------------------------------|-----------------------------------|-----------------------------------------|
| Instructional Staff Services | \$ 8.8                            | (\$3.7)                                 |
| General Administration       | 2.8                               | (\$1.1)                                 |
| School Administration        | 18.8                              | (\$6.8)                                 |
| Business Services            | 3.1                               | (\$1.3)                                 |
| Operations and Maintenance   | 19.9                              | (\$7.0)                                 |
| Central Support Services     | 9.7                               | (\$3.6)                                 |
| Debt Service                 | 3.3                               | (\$3.2)                                 |