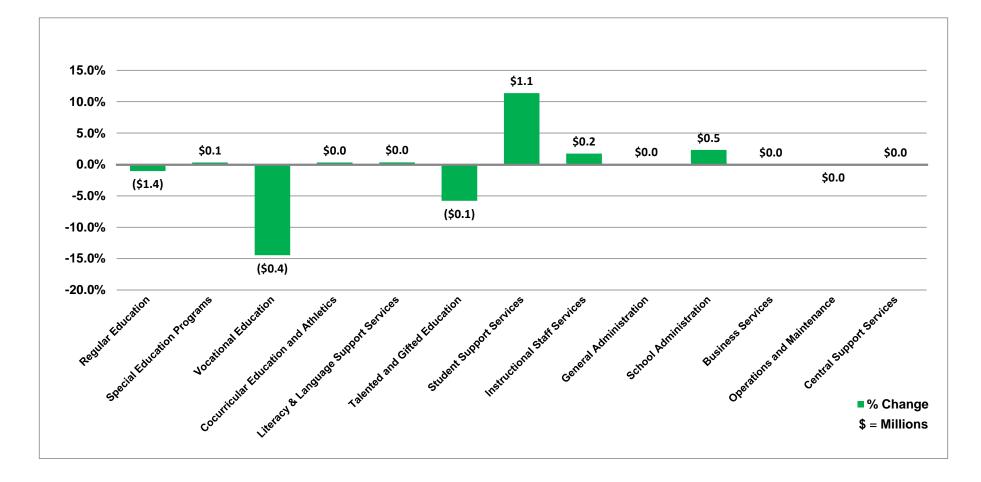

### General Operating Fund Schedule of Resources, Expenditures, Reserves and Transfers by Function For The Four Months Ended October 31, 2015

|                                        |                       |                        | Curr | ent Year                |    |                                        |                            |                        | _  | Prior Y       | 'ear |                                        |                            |
|----------------------------------------|-----------------------|------------------------|------|-------------------------|----|----------------------------------------|----------------------------|------------------------|----|---------------|------|----------------------------------------|----------------------------|
|                                        | <br>Adopted<br>Budget | <br>Adjusted<br>Budget |      | YTD<br>Actual           | Ad | Variance<br>justed Budget<br>to Actual | % of<br>Adjusted<br>Budget | <br>Adjusted<br>Budget | _  | YTD<br>Actual | Ad   | Variance<br>justed Budget<br>to Actual | % of<br>Adjusted<br>Budget |
| Fund Balance<br>Beginning Fund Balance | \$<br>20,197,137      | \$<br>20,197,137       | \$   | 26,275,773              | \$ | (6,078,636)                            | 130.1%                     | \$<br>16,876,799       | \$ | 23,140,843    | \$   | (6,264,044)                            | 137.1%                     |
| Devenue                                |                       |                        |      |                         |    |                                        |                            |                        |    |               |      |                                        |                            |
| Revenue<br>Local Sources               | 220.197.032           | 220,197,032            |      | 6,399,520               |    | (213,797,512)                          |                            | 205,538,782            |    | 6,229,973     |      | (199,308,809)                          |                            |
| State Sources                          | 80,114,529            | 80,114,529             |      | 6,399,520<br>30,600,355 |    | (49,514,174)                           |                            | 205,536,762            |    | 30,158,166    |      | (49,048,167)                           |                            |
| Federal Sources                        | 1,075,000             | 1,075,000              |      | 30,600,355              |    | (703,951)                              |                            | 1,075,000              |    | 291,289       |      | (783,711)                              |                            |
|                                        | <br>                  | <br>                   |      | ,                       |    |                                        | 10 10/                     | <br>                   |    | ,             |      |                                        | 10.00/                     |
| Total Revenue                          | 301,386,561           | 301,386,561            |      | 37,370,924              |    | (264,015,637)                          | 12.4%                      | 285,820,115            |    | 36,679,428    |      | (249,140,687)                          | 12.8%                      |
| Total Resources                        | \$<br>321,583,698     | \$<br>321,583,698      | \$   | 63,646,697              | \$ | (270,094,273)                          |                            | \$<br>302,696,914      | \$ | 59,820,271    | \$   | (255,404,731)                          |                            |
| Expenditures                           |                       |                        |      |                         |    |                                        |                            |                        |    |               |      |                                        |                            |
| Regular Education                      | \$<br>136,185,565     | \$<br>134,777,904      | \$   | 39,743,174              | \$ | 95,034,730                             |                            | \$<br>125,231,910      | \$ | 35,244,134    | \$   | 89,987,776                             |                            |
| Special Education Programs             | 34,163,997            | 34,260,159             |      | 9,163,224               |    | 25,096,935                             |                            | 31,815,407             |    | 8,648,779     |      | 23,166,628                             |                            |
| Vocational Education                   | 2,860,304             | 2,446,614              |      | 645,514                 |    | 1,801,100                              |                            | 2,131,520              |    | 593,047       |      | 1,538,473                              |                            |
| Cocurricular Education and Athletics   | 1,273,718             | 1,277,604              |      | 246,833                 |    | 1,030,771                              |                            | 1,118,235              |    | 235,613       |      | 882,622                                |                            |
| Literacy & Language Support Services   | 6,787,452             | 6,809,622              |      | 2,135,643               |    | 4,673,979                              |                            | 6,732,143              |    | 1,981,357     |      | 4,750,786                              |                            |
| Talented and Gifted Education          | 1,557,192             | 1,467,183              |      | 321,352                 |    | 1,145,831                              |                            | 1,363,861              |    | 351,595       |      | 1,012,266                              |                            |
| Student Support Services               | 9,644,078             | 10,741,564             |      | 3,177,714               |    | 7,563,850                              |                            | 11,173,892             |    | 2,960,401     |      | 8,213,491                              |                            |
| Instructional Staff Services           | 10,705,053            | 10,890,044             |      | 3,468,013               |    | 7,422,031                              |                            | 10,474,792             |    | 3,228,626     |      | 7,246,166                              |                            |
| General Administration                 | 3,865,500             | 3,866,600              |      | 929,270                 |    | 2,937,330                              |                            | 2,863,103              |    | 835,976       |      | 2,027,127                              |                            |
| School Administration                  | 21,722,004            | 22,227,715             |      | 6,795,249               |    | 15,432,466                             |                            | 21,633,237             |    | 6,530,992     |      | 15,102,245                             |                            |
| Business Services                      | 3,669,653             | 3,669,653              |      | 1,221,330               |    | 2,448,323                              |                            | 3,848,816              |    | 1,224,775     |      | 2,624,041                              |                            |
| Operations and Maintenance             | 23,470,839            | 23,470,693             |      | 7,081,221               |    | 16,389,472                             |                            | 21,940,240             |    | 6,857,059     |      | 15,083,181                             |                            |
| Central Support Services               | <br>9,994,495         | 9,994,495              |      | 4,485,513               |    | 5,508,982                              |                            | <br>8,937,908          |    | 3,366,732     |      | 5,571,176                              |                            |
| Total Expenditures                     | 265,899,850           | 265,899,850            |      | 79,414,050              |    | 186,485,800                            | 29.9%                      | -<br>249,265,064       |    | 72,059,086    |      | 177,205,978                            | 28.9%                      |
| Reserves                               | 16,743,992            | 16,743,992             |      | -                       |    | 16,743,992                             |                            | 15,607,596             |    | -             |      | 15,607,596                             |                            |