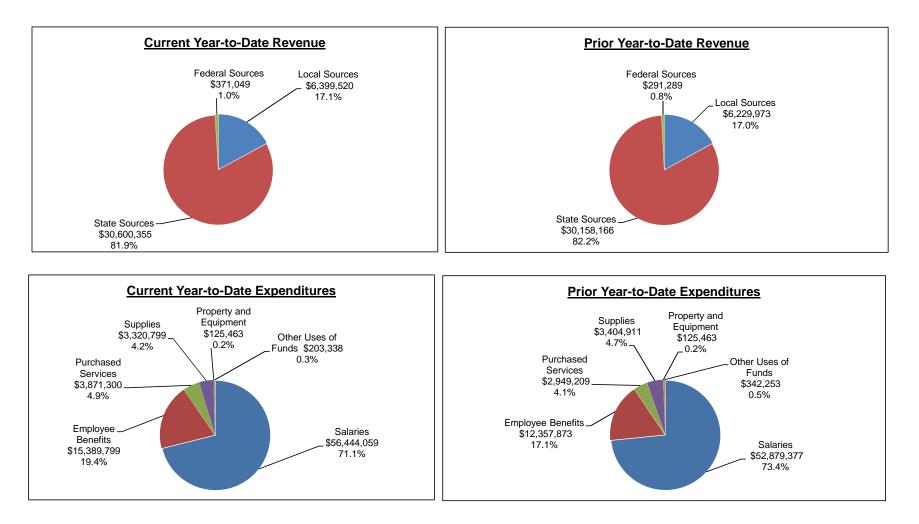

### General Operating Fund Schedule of Resources, Expenditures, Reserves and Transfers by Object For The Four Months Ended October 31, 2015

|                                          |                   |                    | Current Year  |    |                                         |                            |                    |    | Prior         | Year                                   |       |                           |
|------------------------------------------|-------------------|--------------------|---------------|----|-----------------------------------------|----------------------------|--------------------|----|---------------|----------------------------------------|-------|---------------------------|
|                                          | Adopted<br>Budget | Adjusted<br>Budget | YTD<br>Actual | Ad | Variance<br>ljusted Budget<br>to Actual | % of<br>Adjusted<br>Budget | Adjusted<br>Budget | _  | YTD<br>Actual | Variance<br>Adjusted Budg<br>to Actual | et Ao | % of<br>djusted<br>Budget |
| Fund Balance                             |                   |                    |               |    |                                         |                            |                    |    |               |                                        |       |                           |
| Beginning Fund Balance                   | \$<br>20,197,137  | \$ 20,197,137      | \$ 26,275,773 | \$ | 6,078,636                               | 130.1%                     | \$ 16,876,799      | \$ | 23,140,843    | \$ 6,264,04                            | 4     | 137.1%                    |
| Revenue                                  |                   |                    |               |    |                                         |                            |                    |    |               |                                        |       |                           |
| Local Sources                            |                   |                    |               |    |                                         |                            |                    |    |               |                                        |       |                           |
| Current Property Taxes                   | 135,897,741       | 135,897,741        | 879,560       |    | (135,018,181)                           |                            | 123,955,611        |    | 618,503       | (123,337,10                            | 8)    |                           |
| Budget Election Taxes                    | 65,992,842        | 65,992,842         | 448,932       |    | (65,543,910)                            |                            | 63,324,262         |    | 311,467       | (63,012,79                             | 5)    |                           |
| Tax Credits and Abatements               | 1,505,300         | 1,505,300          | 18,203        |    | (1,487,097)                             |                            | 1,505,300          |    | 12,781        | (1,492,51                              | 9)    |                           |
| Delinquent Property Taxes                | 200,000           | 200,000            | 16,449        |    | (183,551)                               |                            | 200,000            |    | 320,962       | 120,96                                 | 2     |                           |
| Specific Ownership Taxes - Non-equalized | 4,482,539         | 4,482,539          | 1,571,136     |    | (2,911,403)                             |                            | 4,492,595          |    | 1,382,159     | (3,110,43                              | 6)    |                           |
| Specific Ownership Taxes - Equalized     | 7,100,966         | 7,100,966          | 1,771,707     |    | (5,329,259)                             |                            | 6,402,708          |    | 1,558,604     | (4,844,10                              | 4)    |                           |
| Tuition                                  | 489,425           | 489,425            | 197,515       |    | (291,910)                               |                            | 271,000            |    | 201,308       | (69,69                                 | 2)    |                           |
| Interest on Investments                  | 20,000            | 20,000             | 15,948        |    | (4,052)                                 |                            | 40,000             |    | 9,219         | (30,78                                 | 1)    |                           |
| Miscellaneous Revenue                    | 215,000           | 215,000            | 120,063       |    | (94,937)                                |                            | 215,000            |    | 117,091       | (97,90                                 | 9)    |                           |
| Services Provided to Charters            | 3,638,219         | 3,638,219          | 1,212,741     |    | (2,425,478)                             |                            | 4,477,306          |    | 1,492,439     | (2,984,86                              | 7)    |                           |
| Grants Indirect Cost Reimbursement       | <br>655,000       | 655,000            | 147,266       |    | (507,734)                               |                            | 655,000            |    | 205,440       | (449,56                                | 0)    |                           |
| Total Local Sources                      | 220,197,032       | 220,197,032        | 6,399,520     |    | (213,797,512)                           | 2.9%                       | 205,538,782        |    | 6,229,973     | (199,308,80                            | 9)    | 3.0%                      |
| State Sources                            |                   |                    |               |    |                                         |                            |                    |    |               |                                        |       |                           |
| School Finance Act - State Share         | 71,670,965        | 71,670,965         | 23,914,193    |    | (47,756,772)                            |                            | 71,466,103         |    | 24,577,902    | (46,888,20                             | 1)    |                           |
| Vocational Education Reimbursement       | 1,003,276         | 1,003,276          | -             |    | (1,003,276)                             |                            | 963,263            |    | -             | (963,26                                | 3)    |                           |
| Special Education Reimbursement          | 5,326,615         | 5,326,615          | 4,975,952     |    | (350,663)                               |                            | 5,175,489          |    | 4,663,379     | (512,11                                | 0)    |                           |
| ELPA Reimbursement                       | 1,010,337         | 1,010,337          | 939,294       |    | (71,043)                                |                            | 600,000            |    | -             | (600,00                                | 0)    |                           |
| Talented and Gifted Reimbursement        | 289,632           | 289,632            | 170,320       |    | (119,312)                               |                            | 274,565            |    | 169,049       | (105,51                                | 6)    |                           |
| READ Act                                 | 747,836           | 747,836            | 600,596       |    | (147,240)                               |                            | 628,088            |    | 747,836       | 119,74                                 | 8     |                           |
| CDE Audit Adjustments and Assessments    | (25,000)          | (25,000)           | -             |    | 25,000                                  |                            | (25,000)           |    | -             | 25,00                                  | 0     |                           |
| Other State Revenue                      | 90,868            | 90,868             | -             |    | (90,868)                                |                            | 123,825            |    | -             | (123,82                                | :5)   |                           |
| Total State Sources                      | <br>80,114,529    | 80,114,529         | 30,600,355    |    | (49,514,174)                            | 38.2%                      | 79,206,333         |    | 30,158,166    | (49,048,16                             | 57)   | 38.1%                     |
| Federal Sources                          |                   |                    |               |    |                                         |                            |                    |    |               |                                        |       |                           |
| Medicaid Reimbursements                  | 1,075,000         | 1,075,000          | 371,049       |    | (703,951)                               |                            | 1,075,000          |    | 291,289       | (783,71                                | 1)    |                           |
| Total Federal Sources                    | <br>1,075,000     | 1,075,000          | 371,049       |    | (703,951)                               | 34.5%                      | 1,075,000          |    | 291,289       | (783,71                                | 1)    | 27.1%                     |
| Total Revenues                           | <br>301,386,561   | 301,386,561        | 37,370,924    |    | (264,015,637)                           | 12.4%                      | 285,820,115        |    | 36,679,428    | (249,140,68                            | 7)    | 12.8%                     |
| Total Resources                          | \$<br>321,583,698 | \$ 321,583,698     | \$ 63,646,697 | \$ | (257,937,001)                           |                            | \$ 302,696,914     | \$ | 59,820,271    | \$ (242,876,64                         | 3)    |                           |

### General Operating Fund Schedule of Resources, Expenditures, Reserves and Transfers by Object For The Four Months Ended October 31, 2015

|                             |                       |                    | Current Year  |      |                                       |                            |                    |    | Prior         | Yea | r                                       |                            |
|-----------------------------|-----------------------|--------------------|---------------|------|---------------------------------------|----------------------------|--------------------|----|---------------|-----|-----------------------------------------|----------------------------|
|                             | <br>Adopted<br>Budget | Adjusted<br>Budget | YTD<br>Actual | Adju | Variance<br>usted Budget<br>to Actual | % of<br>Adjusted<br>Budget | Adjusted<br>Budget |    | YTD<br>Actual | Ad  | Variance<br>ljusted Budget<br>to Actual | % of<br>Adjusted<br>Budget |
| Expenditures<br>Salaries    | \$<br>187,853,263     | \$ 187,527,899     | \$ 56,444,059 | \$   | 131,083,840                           |                            | \$ 176,825,307     | \$ | 52,879,377    | \$  | 123,945,930                             |                            |
| Employee Benefits           | <br>55,451,337        | 55,363,447         | 15,389,799    |      | 39,973,648                            |                            | 51,393,315         | Ċ  | 12,357,873    |     | 39,035,442                              |                            |
| Total Personnel             | 243,304,600           | 242,891,346        | 71,833,858    |      | 171,057,488                           | 29.6%                      | 228,218,622        |    | 65,237,250    |     | 162,981,372                             | 28.6%                      |
| Purchased Services          | 11,592,048            | 12,141,257         | 3,871,300     |      | 8,269,957                             |                            | 10,117,292         |    | 2,949,209     |     | 7,168,083                               |                            |
| Supplies                    | 10,353,281            | 10,201,933         | 3,320,799     |      | 6,881,134                             |                            | 10,487,480         |    | 3,404,911     |     | 7,082,569                               |                            |
| Property and Equipment      | 517,332               | 516,043            | 184,755       |      | 331,288                               |                            | 323,038            |    | 125,463       |     | 197,575                                 |                            |
| Other Uses of Funds         | <br>132,589           | 149,271            | 203,338       |      | (54,067)                              |                            | 118,632            |    | 342,253       |     | (223,621)                               |                            |
| Total Non-Personnel         | 22,595,250            | 23,008,504         | 7,580,192     |      | 15,428,312                            | 32.9%                      | 21,046,442         |    | 6,821,836     |     | 14,224,606                              | 32.4%                      |
| Total Expenditures          | <br>265,899,850       | 265,899,850        | 79,414,050    |      | 186,485,800                           | 29.9%                      | 249,265,064        |    | 72,059,086    |     | 177,205,978                             | 28.9%                      |
| Reserves                    |                       |                    |               |      |                                       |                            |                    |    |               |     |                                         |                            |
| Contingency Reserve         | \$<br>7,976,996       | \$ 7,976,996       | \$ -          | \$   | 7,976,996                             |                            | \$ 7,477,952       | \$ | -             | \$  | 7,477,952                               |                            |
| Tabor Reserve               | 7,976,996             | 7,976,996          | -             |      | 7,976,996                             |                            | 7,477,952          |    | -             |     | 7,477,952                               |                            |
| Other GAAP Reserves         | 120,000               | 120,000            | -             |      | 120,000                               |                            | 30,000             |    | -             |     | 30,000                                  |                            |
| Charter Enrollment Reserve  | -                     | -                  | -             |      | -                                     |                            | 125,585            |    | -             |     | 125,585                                 |                            |
| Multi Year Contract Reserve | 120,000               | 120,000            | -             |      | 120,000                               |                            | 120,000            |    | -             |     | 120,000                                 |                            |
| Warehouse Reserve           | <br>550,000           | 550,000            | -             |      | 550,000                               |                            | 376,107            |    | -             |     | 376,107                                 |                            |
| Total Reserves              | 16,743,992            | 16,743,992         | -             |      | 16,743,992                            |                            | 15,607,596         |    | -             |     | 15,607,596                              |                            |