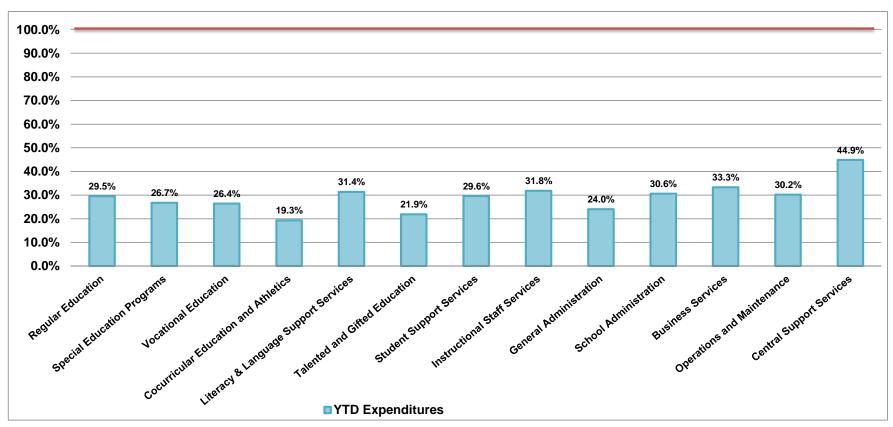

### General Operating Fund Schedule of Resources, Expenditures, Reserves and Transfers by Function For The Four Months Ended October 31, 2015

|                                        |                       |                        | Curr | ent Year                |    |                                        |                            |                        | _  | Prior Y       | 'ear |                                        |                            |
|----------------------------------------|-----------------------|------------------------|------|-------------------------|----|----------------------------------------|----------------------------|------------------------|----|---------------|------|----------------------------------------|----------------------------|
|                                        | <br>Adopted<br>Budget | <br>Adjusted<br>Budget |      | YTD<br>Actual           | Ad | Variance<br>justed Budget<br>to Actual | % of<br>Adjusted<br>Budget | <br>Adjusted<br>Budget | _  | YTD<br>Actual | Ad   | Variance<br>justed Budget<br>to Actual | % of<br>Adjusted<br>Budget |
| Fund Balance<br>Beginning Fund Balance | \$<br>20,197,137      | \$<br>20,197,137       | \$   | 26,275,773              | \$ | (6,078,636)                            | 130.1%                     | \$<br>16,876,799       | \$ | 23,140,843    | \$   | (6,264,044)                            | 137.1%                     |
| Devenue                                |                       |                        |      |                         |    |                                        |                            |                        |    |               |      |                                        |                            |
| Revenue<br>Local Sources               | 220.197.032           | 220,197,032            |      | 6,399,520               |    | (213,797,512)                          |                            | 205,538,782            |    | 6,229,973     |      | (199,308,809)                          |                            |
| State Sources                          | 80,114,529            | 80,114,529             |      | 6,399,520<br>30,600,355 |    | (49,514,174)                           |                            | 205,536,762            |    | 30,158,166    |      | (49,048,167)                           |                            |
| Federal Sources                        | 1,075,000             | 1,075,000              |      | 30,600,355              |    | (703,951)                              |                            | 1,075,000              |    | 291,289       |      | (783,711)                              |                            |
|                                        | <br>                  | <br>                   |      | ,                       |    |                                        | 10 10/                     | <br>                   |    | ,             |      |                                        | 10.00/                     |
| Total Revenue                          | 301,386,561           | 301,386,561            |      | 37,370,924              |    | (264,015,637)                          | 12.4%                      | 285,820,115            |    | 36,679,428    |      | (249,140,687)                          | 12.8%                      |
| Total Resources                        | \$<br>321,583,698     | \$<br>321,583,698      | \$   | 63,646,697              | \$ | (270,094,273)                          |                            | \$<br>302,696,914      | \$ | 59,820,271    | \$   | (255,404,731)                          |                            |
| Expenditures                           |                       |                        |      |                         |    |                                        |                            |                        |    |               |      |                                        |                            |
| Regular Education                      | \$<br>136,185,565     | \$<br>134,777,904      | \$   | 39,743,174              | \$ | 95,034,730                             |                            | \$<br>125,231,910      | \$ | 35,244,134    | \$   | 89,987,776                             |                            |
| Special Education Programs             | 34,163,997            | 34,260,159             |      | 9,163,224               |    | 25,096,935                             |                            | 31,815,407             |    | 8,648,779     |      | 23,166,628                             |                            |
| Vocational Education                   | 2,860,304             | 2,446,614              |      | 645,514                 |    | 1,801,100                              |                            | 2,131,520              |    | 593,047       |      | 1,538,473                              |                            |
| Cocurricular Education and Athletics   | 1,273,718             | 1,277,604              |      | 246,833                 |    | 1,030,771                              |                            | 1,118,235              |    | 235,613       |      | 882,622                                |                            |
| Literacy & Language Support Services   | 6,787,452             | 6,809,622              |      | 2,135,643               |    | 4,673,979                              |                            | 6,732,143              |    | 1,981,357     |      | 4,750,786                              |                            |
| Talented and Gifted Education          | 1,557,192             | 1,467,183              |      | 321,352                 |    | 1,145,831                              |                            | 1,363,861              |    | 351,595       |      | 1,012,266                              |                            |
| Student Support Services               | 9,644,078             | 10,741,564             |      | 3,177,714               |    | 7,563,850                              |                            | 11,173,892             |    | 2,960,401     |      | 8,213,491                              |                            |
| Instructional Staff Services           | 10,705,053            | 10,890,044             |      | 3,468,013               |    | 7,422,031                              |                            | 10,474,792             |    | 3,228,626     |      | 7,246,166                              |                            |
| General Administration                 | 3,865,500             | 3,866,600              |      | 929,270                 |    | 2,937,330                              |                            | 2,863,103              |    | 835,976       |      | 2,027,127                              |                            |
| School Administration                  | 21,722,004            | 22,227,715             |      | 6,795,249               |    | 15,432,466                             |                            | 21,633,237             |    | 6,530,992     |      | 15,102,245                             |                            |
| Business Services                      | 3,669,653             | 3,669,653              |      | 1,221,330               |    | 2,448,323                              |                            | 3,848,816              |    | 1,224,775     |      | 2,624,041                              |                            |
| Operations and Maintenance             | 23,470,839            | 23,470,693             |      | 7,081,221               |    | 16,389,472                             |                            | 21,940,240             |    | 6,857,059     |      | 15,083,181                             |                            |
| Central Support Services               | <br>9,994,495         | 9,994,495              |      | 4,485,513               |    | 5,508,982                              |                            | <br>8,937,908          |    | 3,366,732     |      | 5,571,176                              |                            |
| Total Expenditures                     | 265,899,850           | 265,899,850            |      | 79,414,050              |    | 186,485,800                            | 29.9%                      | -<br>249,265,064       |    | 72,059,086    |      | 177,205,978                            | 28.9%                      |
| Reserves                               | 16,743,992            | 16,743,992             |      | -                       |    | 16,743,992                             |                            | 15,607,596             |    | -             |      | 15,607,596                             |                            |