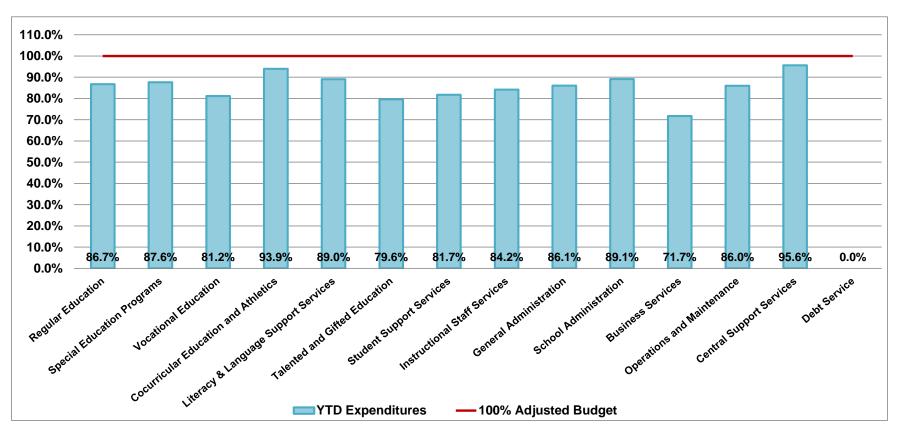

#### General Operating Fund Pecentage of YTD Expenditures to Adjusted Budget For The Eleven Months Ended May 31, 2013

| SRE                                  | Total Adjusted<br>Budget<br>in millions | Variance<br>Over/(Under)<br>in millions | SRE                          | Total Adjusted<br>Budget<br>in millions | Variance<br>Over/(Under)<br>in millions |
|--------------------------------------|-----------------------------------------|-----------------------------------------|------------------------------|-----------------------------------------|-----------------------------------------|
| Regular Education                    | \$ 116.4                                | (\$15.4)                                | Instructional Staff Services | \$ 8.3                                  | (\$1.3)                                 |
| Special Education Programs           | 29.3                                    | (\$3.6)                                 | General Administration       | 2.9                                     | (\$0.4)                                 |
| Vocational Education                 | 2.1                                     | (\$0.4)                                 | School Administration        | 19.0                                    | (\$2.1)                                 |
| Cocurricular Education and Athletics | 1.0                                     | (\$0.1)                                 | Business Services            | 3.9                                     | (\$1.1)                                 |
| Literacy & Language Support Services | 5.8                                     | (\$0.6)                                 | Operations and Maintenance   | 20.8                                    | (\$2.9)                                 |
| Talented and Gifted Education        | 1.5                                     | (\$0.3)                                 | Central Support Services     | 8.3                                     | (\$0.4)                                 |
| Student Support Services             | 10.6                                    | (\$1.9)                                 | Debt Service                 | -                                       | \$0.0                                   |