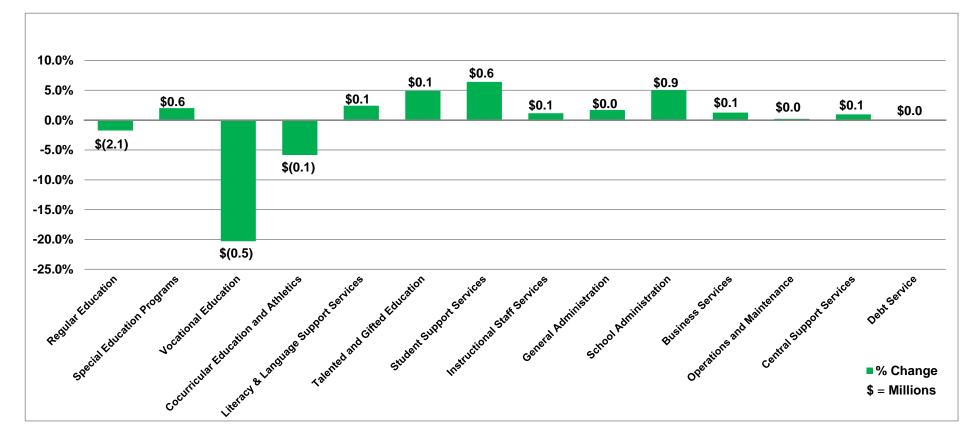

General Operating Fund Percentage Change from Adopted to Adjusted Budget For The Eleven Months Ended May 31, 2013

#### General Operating Fund Pecentage of YTD Expenditures to Adjusted Budget For The Eleven Months Ended May 31, 2013

| SRE                                  | Total Adjusted<br>Budget<br>in millions | Variance<br>Over/(Under)<br>in millions | SRE                          | Total Adjusted<br>Budget<br>in millions | Variance<br>Over/(Under)<br>in millions |
|--------------------------------------|-----------------------------------------|-----------------------------------------|------------------------------|-----------------------------------------|-----------------------------------------|
| Regular Education                    | \$ 116.4                                | (\$15.4)                                | Instructional Staff Services | \$ 8.3                                  | (\$1.3)                                 |
| Special Education Programs           | 29.3                                    | (\$3.6)                                 | General Administration       | 2.9                                     | (\$0.4)                                 |
| Vocational Education                 | 2.1                                     | (\$0.4)                                 | School Administration        | 19.0                                    | (\$2.1)                                 |
| Cocurricular Education and Athletics | 1.0                                     | (\$0.1)                                 | Business Services            | 3.9                                     | (\$1.1)                                 |
| Literacy & Language Support Services | 5.8                                     | (\$0.6)                                 | Operations and Maintenance   | 20.8                                    | (\$2.9)                                 |
| Talented and Gifted Education        | 1.5                                     | (\$0.3)                                 | Central Support Services     | 8.3                                     | (\$0.4)                                 |
| Student Support Services             | 10.6                                    | (\$1.9)                                 | Debt Service                 | -                                       | \$0.0                                   |