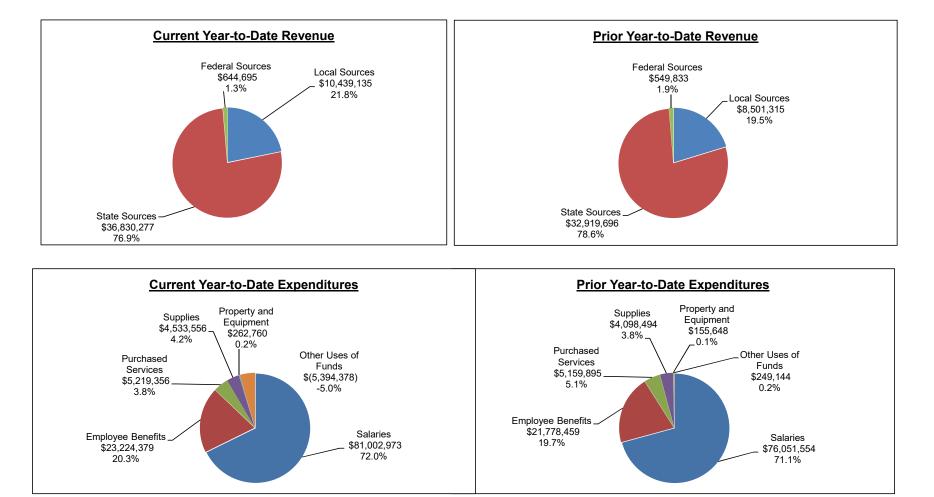

General Operating Fund Comparative of Current Year to Date Revenue and Expenditures to Prior Year For The Five Months Ended November 30, 2017