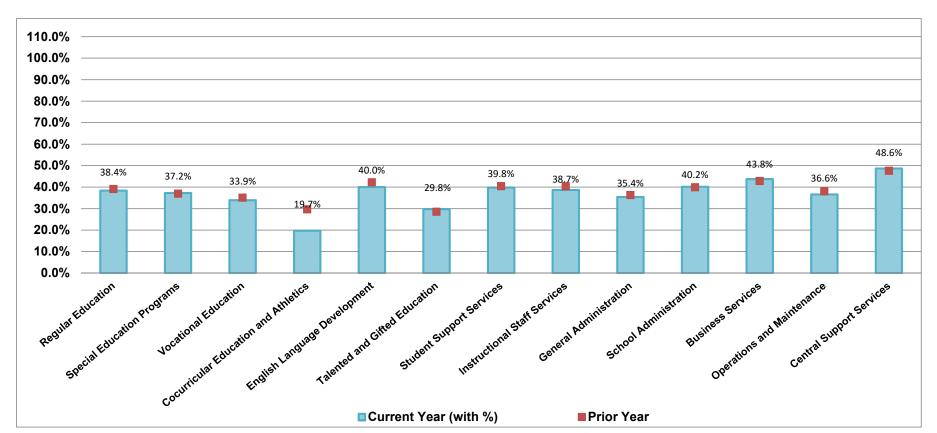

#### General Operating Fund Pecentage of YTD Expenditures to Adjusted Budget For The Five Months Ended November 30, 2017

| SRE                                  | al Adjusted<br>Budget<br>in millions | Variance<br>Over/(Under)<br>in millions |
|--------------------------------------|--------------------------------------|-----------------------------------------|
| Regular Education                    | \$<br>150.8                          | (\$92.9)                                |
| Special Education Programs           | 37.4                                 | (\$23.5)                                |
| Vocational Education                 | 2.6                                  | (\$1.7)                                 |
| Cocurricular Education and Athletics | 1.2                                  | (\$1.0)                                 |
| English Language Development         | 7.4                                  | (\$4.5)                                 |
| Talented and Gifted Education        | 1.7                                  | (\$1.2)                                 |
| Student Support Services             | 13.4                                 | (\$8.0)                                 |

| SRE                          | Total Adjusted<br>Budget<br>in millions | Variance<br>Over/(Under)<br>in millions |
|------------------------------|-----------------------------------------|-----------------------------------------|
| Instructional Staff Services | \$ 12.6                                 | (\$7.7)                                 |
| General Administration       | 4.2                                     | (\$2.7)                                 |
| School Administration        | 23.2                                    | (\$13.9)                                |
| Business Services            | 4.2                                     | (\$2.4)                                 |
| Operations and Maintenance   | 14.8                                    | (\$9.4)                                 |
| Central Support Services     | 8.4                                     | (\$4.3)                                 |