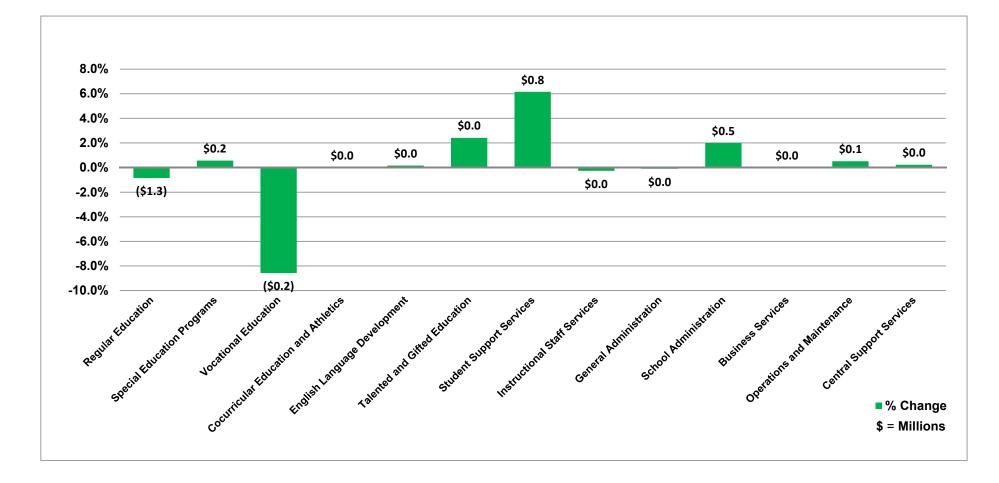

#### General Operating Fund Percentage Change from Adopted to Adjusted Budget For The Five Months Ended November 30, 2017