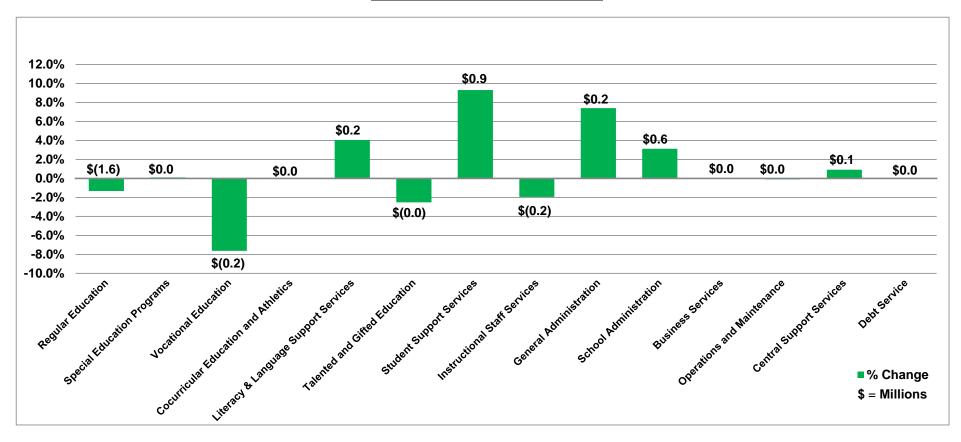

Percentage Change from Adopted to Adjusted Budget For The Four Months Ended October 31, 2013

Schedule of Resources, Expenditures, Reserves and Transfers by Function For The Four Months Ended October 31, 2013

|                                      |                   | Curre              | ent Year      |                         | Prior Year         |               |                         |  |  |  |  |
|--------------------------------------|-------------------|--------------------|---------------|-------------------------|--------------------|---------------|-------------------------|--|--|--|--|
|                                      | Adopted<br>Budget | Adjusted<br>Budget | YTD<br>Actual | % of Adjusted<br>Budget | Adjusted<br>Budget | YTD<br>Actual | % of Adjusted<br>Budget |  |  |  |  |
| Fund Balance                         |                   |                    |               |                         |                    |               |                         |  |  |  |  |
| Beginning Fund Balance               | \$ 21,670,487     | \$ 21,670,487      | \$ 25,125,334 |                         | \$ 18,796,399      | \$ 24,985,178 |                         |  |  |  |  |
| Revenue                              |                   |                    |               |                         |                    |               |                         |  |  |  |  |
| Local Sources                        | 201,655,737       | 201,655,737        | 6,747,087     |                         | 196,144,066        | 5,934,274     |                         |  |  |  |  |
| State Sources                        | 64,836,791        | 64,836,791         | 24,846,083    |                         | 60,376,248         | 21,989,510    |                         |  |  |  |  |
| Federal Sources                      | 775,750           | 775,750            | 219,779       |                         | 775,750            | 280,362       | -                       |  |  |  |  |
| Total Revenue                        | 267,268,278       | 267,268,278        | 31,812,949    | 11.9%                   | 257,296,064        | 28,204,146    | 11.0%                   |  |  |  |  |
| Total Resources                      | \$288,938,765     | \$ 288,938,765     | \$ 56,938,283 | 19.7%                   | \$ 276,092,463     | \$ 53,189,324 | 19.3%                   |  |  |  |  |
| Expenditures                         |                   |                    |               |                         |                    |               |                         |  |  |  |  |
| Regular Education                    | \$ 124,290,738    | \$122,652,360      | \$ 39,465,684 |                         | \$ 115,819,923     | \$ 35,149,508 |                         |  |  |  |  |
| Special Education Programs           | 29,954,091        | 29,988,238         | 8,566,197     |                         | 30,297,197         | 8,018,887     |                         |  |  |  |  |
| Vocational Education                 | 2,421,474         | 2,236,926          | 635,426       |                         | 2,398,469          | 588,720       |                         |  |  |  |  |
| Cocurricular Education and Athletics | 1,116,990         | 1,116,990          | 204,251       |                         | 1,138,847          | 214,664       |                         |  |  |  |  |
| Literacy & Language Support Services | 5,975,589         | 6,217,563          | 2,029,893     |                         | 5,357,706          | 1,793,178     |                         |  |  |  |  |
| Talented and Gifted Education        | 1,508,038         | 1,470,006          | 336,575       |                         | 1,428,246          | 374,710       |                         |  |  |  |  |
| Student Support Services             | 9,330,419         | 10,198,722         | 3,256,363     |                         | 8,550,043          | 2,737,419     |                         |  |  |  |  |
| Instructional Staff Services         | 8,187,523         | 8,028,354          | 2,760,567     |                         | 7,886,300          | 2,449,769     |                         |  |  |  |  |
| General Administration               | 2,888,552         | 3,102,384          | 882,573       |                         | 2,731,472          | 748,500       |                         |  |  |  |  |
| School Administration                | 19,401,660        | 20,007,426         | 6,398,501     |                         | 18,980,991         | 6,114,039     |                         |  |  |  |  |
| Business Services                    | 3,472,989         | 3,472,989          | 1,160,093     |                         | 3,320,300          | 972,830       |                         |  |  |  |  |
| Operations and Maintenance           | 21,007,469        | 20,988,894         | 6,414,249     |                         | 20,308,732         | 6,301,132     |                         |  |  |  |  |
| Central Support Services             | 8,123,018         | 8,197,698          | 3,226,599     |                         | 7,783,534          | 3,221,951     | <u>-</u>                |  |  |  |  |
| Total Expenditures                   | 237,678,550       | 237,678,550        | 75,336,971    | 31.7%                   | 226,001,760        | 68,685,307    | 30.4%                   |  |  |  |  |
| Reserves                             | 14,756,482        | 14,756,482         | -             |                         | 14,076,600         | -             |                         |  |  |  |  |