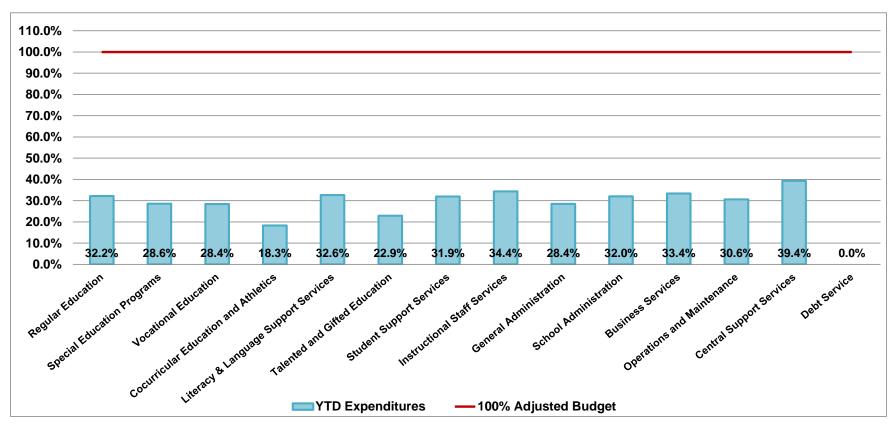

### General Operating Fund Pecentage of YTD Expenditures to Adjusted Budget For The Four Months Ended October 31, 2013

| SRE                                  | Total Adjusted<br>Budget<br>in millions | Variance Over/(Under) in millions |
|--------------------------------------|-----------------------------------------|-----------------------------------|
| Regular Education                    | \$ 122.7                                | (\$83.2)                          |
| Special Education Programs           | 30.0                                    | (\$21.4)                          |
| Vocational Education                 | 2.2                                     | (\$1.6)                           |
| Cocurricular Education and Athletics | 1.1                                     | (\$0.9)                           |
| Literacy & Language Support Services | 6.2                                     | (\$4.2)                           |
| Talented and Gifted Education        | 1.5                                     | (\$1.1)                           |
| Student Support Services             | 10.2                                    | (\$6.9)                           |

| SRE                          | Total Adjust Budges | t    | Variance<br>Over/(Under)<br>in millions |
|------------------------------|---------------------|------|-----------------------------------------|
| Instructional Staff Services | \$                  | 8.0  | (\$5.3)                                 |
| General Administration       |                     | 3.1  | (\$2.2)                                 |
| School Administration        |                     | 20.0 | (\$13.6)                                |
| Business Services            |                     | 3.5  | (\$2.3)                                 |
| Operations and Maintenance   |                     | 21.0 | (\$14.6)                                |
| Central Support Services     |                     | 8.2  | (\$5.0)                                 |
| Debt Service                 |                     | -    | \$0.0                                   |