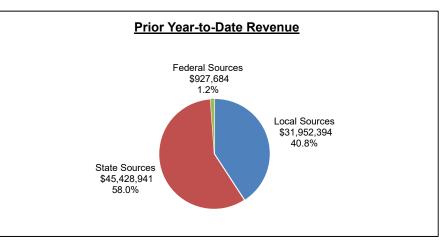

|                                              |                   | (                  | Current Year   |                                          |                            | Prior Year         |               |                                          |                            |  |  |  |
|----------------------------------------------|-------------------|--------------------|----------------|------------------------------------------|----------------------------|--------------------|---------------|------------------------------------------|----------------------------|--|--|--|
|                                              | Adopted<br>Budget | Adjusted<br>Budget | YTD<br>Actual  | Variance<br>Adjusted Budget<br>to Actual | % of<br>Adjusted<br>Budget | Adjusted<br>Budget | YTD<br>Actual | Variance<br>Adjusted Budget<br>to Actual | % of<br>Adjusted<br>Budget |  |  |  |
| Fund Balance Beginning Fund Balance          | \$ 40,189,736     | \$ 40,189,736      | \$ 40,189,736  | \$ -                                     | 100.0%                     | \$ 34,597,631      | 34,597,631    | \$ -                                     | 100.0%                     |  |  |  |
| Revenue                                      |                   |                    |                |                                          |                            |                    |               |                                          |                            |  |  |  |
| Local Sources                                |                   |                    |                |                                          |                            |                    |               |                                          |                            |  |  |  |
| Current Property Taxes                       | 165,445,291       | 165,445,291        | 7,886,065      | , , , ,                                  |                            | 165,126,104        | 12,019,022    | (153,107,082)                            |                            |  |  |  |
| Budget Election Taxes                        | 70,179,496        | 70,179,496         | 3,349,561      | (66,829,935)                             |                            | 67,987,305         | 5,079,901     | (62,907,404)                             |                            |  |  |  |
| Tax Credits and Abatements                   | 1,754,268         | 1,754,268          | 90,536         |                                          |                            | 1,810,986          | 217,412       | (1,593,574)                              |                            |  |  |  |
| Delinquent Property Taxes                    | 200,000           | 200,000            | 96,514         | (103,486)                                |                            | 200,000            | 87,639        | (112,361)                                |                            |  |  |  |
| Specific Ownership Taxes - Non-equalized     | 7,333,776         | 7,333,776          | 4,412,686      | (2,921,090)                              |                            | 9,421,956          | 5,603,555     | (3,818,401)                              |                            |  |  |  |
| Specific Ownership Taxes - Equalized         | 10,699,521        | 10,699,521         | 6,241,387      | (4,458,134)                              |                            | 8,611,341          | 5,023,282     | (3,588,059)                              |                            |  |  |  |
| Tuition                                      | 724,000           | 724,000            | 296,527        |                                          |                            | 761,000            | 333,941       | (427,059)                                |                            |  |  |  |
| Interest on Investments                      | 350,000           | 350,000            | 447,314        | 97,314                                   |                            | 180,000            | 208,305       | 28,305                                   |                            |  |  |  |
| Miscellaneous Revenue                        | 968,294           | 968,294            | 438,731        | (529,563)                                |                            | 523,188            | 505,259       | (17,929)                                 |                            |  |  |  |
| Services Provided to Charters                | 4,018,259         | 4,018,259          | 2,678,839      | (1,339,420)                              |                            | 3,814,659          | 2,543,105     | (1,271,554)                              |                            |  |  |  |
| Grants Indirect Cost Reimbursement           | 350,000           | 350,000            | 240,109        | (109,891)                                |                            | 534,504            | 330,973       | (203,531)                                |                            |  |  |  |
| Total Local Sources                          | 262,022,905       | 262,022,905        | 26,178,269     | (235,844,636)                            | 10.0%                      | 258,971,043        | 31,952,394    | (227,018,649)                            | 12.3%                      |  |  |  |
| State Sources                                |                   |                    |                |                                          |                            |                    |               |                                          |                            |  |  |  |
| School Finance Act - State Share             | 63,365,683        | 63,365,683         | 41,776,431     | (21,589,252)                             |                            | 50,873,804         | 37,787,944    | (13,085,860)                             |                            |  |  |  |
| Career and Technical Education Reimbursement | , , -             | 1,277,218          | 638,609        | (638,609)                                |                            | 1,323,918          | 609,300       | (714,618)                                |                            |  |  |  |
| Special Education Reimbursement              | 6,115,107         | 6,115,107          | 5,503,596      | (611,511)                                |                            | 5,844,898          | 5,260,408     | (584,490)                                |                            |  |  |  |
| ELPA Reimbursement                           | 1,148,629         | 1,148,629          | 1,148,629      | -                                        |                            | 1,135,180          | 1,135,179     | (1)                                      |                            |  |  |  |
| Talented and Gifted Reimbursement            | 293,761           | 293,761            | 176,257        | (117,504)                                |                            | 289,612            | 173,767       | (115,845)                                |                            |  |  |  |
| READ Act                                     | 444,108           | 444,108            | 444,108        | -                                        |                            | 462,343            | 462,343       | -                                        |                            |  |  |  |
| CDE Audit Adjustments and Assessments        | (25,000)          | (25,000)           | -              | 25,000                                   |                            | (25,000)           | -             | 25,000                                   |                            |  |  |  |
| Other State Revenue                          | 102,159           | 102,159            | 108,408        | 6,249                                    |                            | 112,634            | -             | (112,634)                                |                            |  |  |  |
| Total State Sources                          | 72,721,665        | 72,721,665         | 49,796,038     | (22,925,627)                             | 68.5%                      | 60,017,389         | 45,428,941    | (14,588,448)                             | 75.7%                      |  |  |  |
| Federal Sources                              |                   |                    |                |                                          |                            |                    |               |                                          |                            |  |  |  |
| Medicaid Reimbursements                      | 1,500,000         | 1,500,000          | 970,806        | (529,194)                                |                            | 1,500,000          | 927,684       | (572,316)                                |                            |  |  |  |
| Total Federal Sources                        | 1,500,000         | 1,500,000          | 970,806        | (529,194)                                | 64.7%                      | 1,500,000          | 927,684       | (572,316)                                | 61.8%                      |  |  |  |
| Total Revenues                               | 336,244,570       | 336,244,570        | 76,945,113     | (259,299,457)                            | 22.9%                      | 320,488,432        | 78,309,019    | (242,179,413)                            | 24.4%                      |  |  |  |
| Total Resources                              | \$ 376,434,306    | \$ 376,434,306     | \$ 117,134,849 | \$ (259,299,457)                         |                            | \$ 355,086,063     | 112,906,650   | \$ (242,179,413)                         |                            |  |  |  |