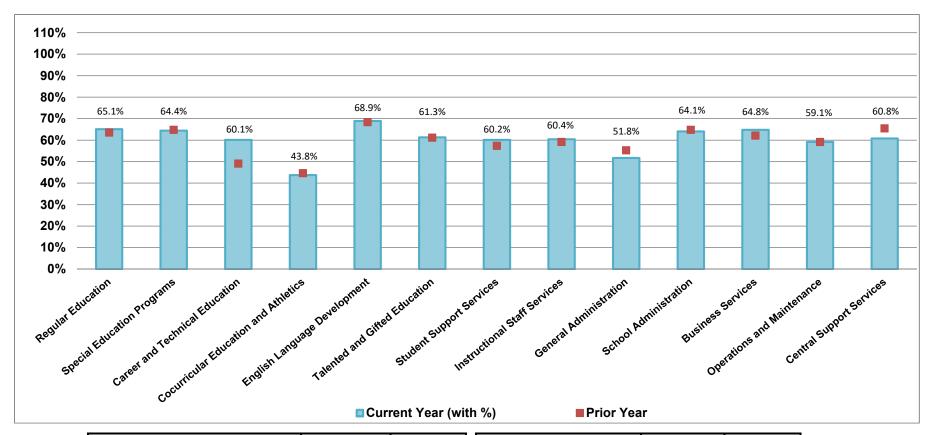

# General Operating Fund Pecentage of YTD Expenditures to Adjusted Budget For The Eight Months Ended February 28, 2019

| SRE                                  | Total Adjusted Budget in millions | Variance<br>Over/(Under)<br>in millions |
|--------------------------------------|-----------------------------------|-----------------------------------------|
| Regular Education                    | \$ 157.5                          | (\$54.9)                                |
| Special Education Programs           | 39.9                              | (\$14.2)                                |
| Career and Technical Education       | 2.6                               | (\$1.0)                                 |
| Cocurricular Education and Athletics | 1.1                               | (\$0.6)                                 |
| English Language Development         | 7.6                               | (\$2.4)                                 |
| Talented and Gifted Education        | 1.7                               | (\$0.7)                                 |
| Student Support Services             | 16.5                              | (\$6.6)                                 |

| SRE                          | То | tal Adjusted<br>Budget<br>in millions | Variance<br>Over/(Under)<br>in millions |
|------------------------------|----|---------------------------------------|-----------------------------------------|
| Instructional Staff Services | \$ | 14.0                                  | (\$5.5)                                 |
| General Administration       |    | 4.7                                   | (\$2.3)                                 |
| School Administration        |    | 24.3                                  | (\$8.7)                                 |
| Business Services            |    | 4.5                                   | (\$1.6)                                 |
| Operations and Maintenance   |    | 18.1                                  | (\$7.4)                                 |
| Central Support Services     |    | 9.1                                   | (\$3.6)                                 |