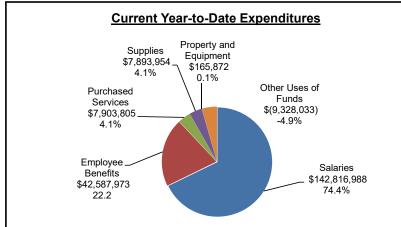

|                             |                   |                    | Current Year   |                                          |                            | Prior Year         |                |                                          |                            |  |  |  |  |
|-----------------------------|-------------------|--------------------|----------------|------------------------------------------|----------------------------|--------------------|----------------|------------------------------------------|----------------------------|--|--|--|--|
|                             | Adopted<br>Budget | Adjusted<br>Budget | YTD<br>Actual  | Variance<br>Adjusted Budget<br>to Actual | % of<br>Adjusted<br>Budget | Adjusted<br>Budget | YTD<br>Actual  | Variance<br>Adjusted Budget<br>to Actual | % of<br>Adjusted<br>Budget |  |  |  |  |
| Expenditures                |                   |                    |                |                                          |                            |                    |                |                                          |                            |  |  |  |  |
| Salaries                    | \$ 216,375,183    | \$ 216,452,653     | \$ 142,816,988 | \$ 73,635,665                            |                            | \$ 207,950,325     | \$ 135,396,673 | \$ 72,553,652                            |                            |  |  |  |  |
| Employee Benefits           | 66,060,270        | 66,834,852         | 42,587,973     | 24,246,879                               |                            | 61,748,904         | 39,719,885     | 22,029,019                               |                            |  |  |  |  |
| Total Personnel             | 282,435,453       | 283,287,505        | 185,404,961    | 97,882,544                               | 65.4%                      | 269,699,229        | 175,116,558    | 94,582,671                               | 64.9%                      |  |  |  |  |
| Purchased Services          | 16.060.277        | 16,002,456         | 7,903,805      | 8,098,651                                |                            | 13,833,831         | 7,788,136      | 6,045,695                                |                            |  |  |  |  |
| Supplies                    | 16,710,645        | 15,906,028         | 7,893,954      | 8,012,074                                |                            | 18,418,698         | 6,866,007      | 11,552,691                               |                            |  |  |  |  |
| Property and Equipment      | 300,856           | 328,583            | 165,872        | 162,711                                  |                            | 421,742            | 334,905        | 86,837                                   |                            |  |  |  |  |
| Other Uses of Funds         | (14,072,101)      | (14,089,442)       | (9,328,033)    | (4,761,409)                              |                            | (13,700,425)       | (8,833,671)    | (4,866,754)                              |                            |  |  |  |  |
| Total Non-Personnel         | 18,999,677        | 18,147,625         | 6,635,598      | 11,512,027                               | 36.6%                      | 18,973,846         | 6,155,377      | 12,818,469                               | 32.4%                      |  |  |  |  |
| Total Expenditures          | 301,435,130       | 301,435,130        | 192,040,559    | 109,394,571                              | 63.7%                      | 288,673,075        | 181,271,935    | 107,401,140                              | 62.8%                      |  |  |  |  |
| Reserves                    | 66,834,852        | -                  |                |                                          |                            |                    |                |                                          |                            |  |  |  |  |
| Contingency Reserve         | \$ 12,057,405     | \$ 12,057,405      | \$ -           | \$ 12,057,405                            |                            | \$ 8,655,692       | \$ -           | \$ 8,655,692                             |                            |  |  |  |  |
| Tabor Reserve               | 9,043,054         | 9,043,054          | -              | 9,043,054                                |                            | 8,655,692          | -              | 8,655,692                                |                            |  |  |  |  |
| Other GAAP Reserves         | 760,156           | 760,156            | -              | 760,156                                  |                            | 329,103            | -              | 329,103                                  |                            |  |  |  |  |
| Multi Year Contract Reserve | 175,000           | 175,000            | -              | 175,000                                  |                            | 120,000            | -              | 120,000                                  |                            |  |  |  |  |
| Weather Conditions          | 500,000           | 500,000            | -              | 500,000                                  |                            | -                  | -              | -                                        |                            |  |  |  |  |
| Warehouse Reserve           | 425,000           | 425,000            | -              | 425,000                                  |                            | 550,000            | -              | 550,000                                  |                            |  |  |  |  |
| Total Reserves              | 22,960,615        | 22,960,615         | -              | 22,960,615                               |                            | 18,310,487         | -              | 18,310,487                               |                            |  |  |  |  |