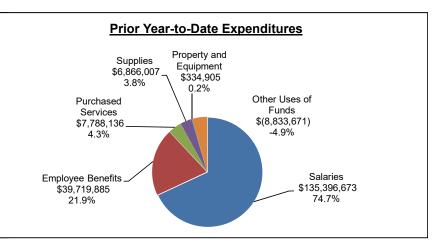

|                             |                   |                    | Current Year   |                                          |                            | Prior Year         |                |                                          |                            |  |  |  |  |
|-----------------------------|-------------------|--------------------|----------------|------------------------------------------|----------------------------|--------------------|----------------|------------------------------------------|----------------------------|--|--|--|--|
|                             | Adopted<br>Budget | Adjusted<br>Budget | YTD<br>Actual  | Variance<br>Adjusted Budget<br>to Actual | % of<br>Adjusted<br>Budget | Adjusted<br>Budget | YTD<br>Actual  | Variance<br>Adjusted Budget<br>to Actual | % of<br>Adjusted<br>Budget |  |  |  |  |
| Expenditures                |                   |                    |                |                                          |                            |                    |                |                                          |                            |  |  |  |  |
| Salaries                    | \$ 216,375,183    | \$ 216,452,653     | \$ 142,816,988 | \$ 73,635,665                            |                            | \$ 207,950,325     | \$ 135,396,673 | \$ 72,553,652                            |                            |  |  |  |  |
| Employee Benefits           | 66,060,270        | 66,834,852         | 42,587,973     | 24,246,879                               |                            | 61,748,904         | 39,719,885     | 22,029,019                               |                            |  |  |  |  |
| Total Personnel             | 282,435,453       | 283,287,505        | 185,404,961    | 97,882,544                               | 65.4%                      | 269,699,229        | 175,116,558    | 94,582,671                               | 64.9%                      |  |  |  |  |
| Purchased Services          | 16.060.277        | 16,002,456         | 7,903,805      | 8,098,651                                |                            | 13,833,831         | 7,788,136      | 6,045,695                                |                            |  |  |  |  |
| Supplies                    | 16,710,645        | 15,906,028         | 7,893,954      | 8,012,074                                |                            | 18,418,698         | 6,866,007      | 11,552,691                               |                            |  |  |  |  |
| Property and Equipment      | 300,856           | 328,583            | 165,872        | 162,711                                  |                            | 421,742            | 334,905        | 86,837                                   |                            |  |  |  |  |
| Other Uses of Funds         | (14,072,101)      | (14,089,442)       | (9,328,033)    | (4,761,409)                              |                            | (13,700,425)       | (8,833,671)    | (4,866,754)                              |                            |  |  |  |  |
| Total Non-Personnel         | 18,999,677        | 18,147,625         | 6,635,598      | 11,512,027                               | 36.6%                      | 18,973,846         | 6,155,377      | 12,818,469                               | 32.4%                      |  |  |  |  |
| Total Expenditures          | 301,435,130       | 301,435,130        | 192,040,559    | 109,394,571                              | 63.7%                      | 288,673,075        | 181,271,935    | 107,401,140                              | 62.8%                      |  |  |  |  |
| Reserves                    | 66,834,852        | -                  |                |                                          |                            |                    |                |                                          |                            |  |  |  |  |
| Contingency Reserve         | \$ 12,057,405     | \$ 12,057,405      | \$ -           | \$ 12,057,405                            |                            | \$ 8,655,692       | \$ -           | \$ 8,655,692                             |                            |  |  |  |  |
| Tabor Reserve               | 9,043,054         | 9,043,054          | -              | 9,043,054                                |                            | 8,655,692          | -              | 8,655,692                                |                            |  |  |  |  |
| Other GAAP Reserves         | 760,156           | 760,156            | -              | 760,156                                  |                            | 329,103            | -              | 329,103                                  |                            |  |  |  |  |
| Multi Year Contract Reserve | 175,000           | 175,000            | -              | 175,000                                  |                            | 120,000            | -              | 120,000                                  |                            |  |  |  |  |
| Weather Conditions          | 500,000           | 500,000            | -              | 500,000                                  |                            | -                  | -              | -                                        |                            |  |  |  |  |
| Warehouse Reserve           | 425,000           | 425,000            | -              | 425,000                                  |                            | 550,000            | -              | 550,000                                  |                            |  |  |  |  |
| Total Reserves              | 22,960,615        | 22,960,615         | -              | 22,960,615                               |                            | 18,310,487         | -              | 18,310,487                               |                            |  |  |  |  |