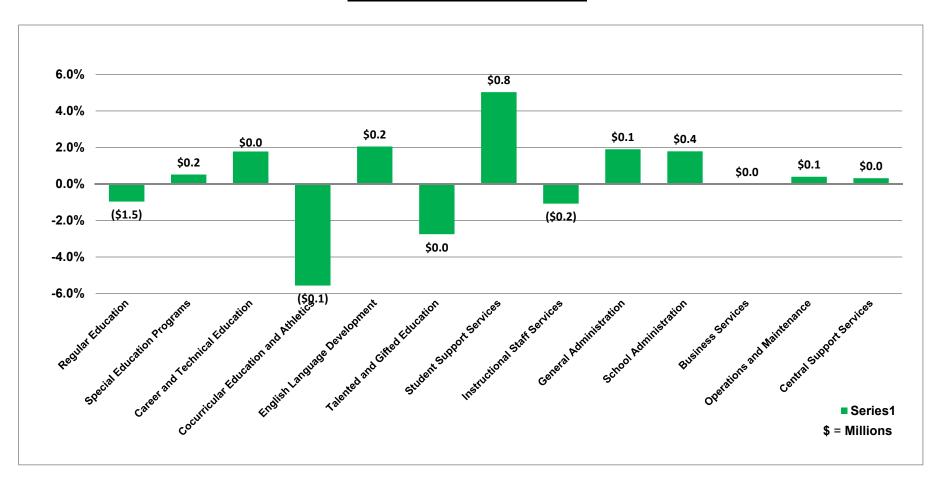

Percentage Change from Adopted to Adjusted Budget For The Eight Months Ended February 28, 2019