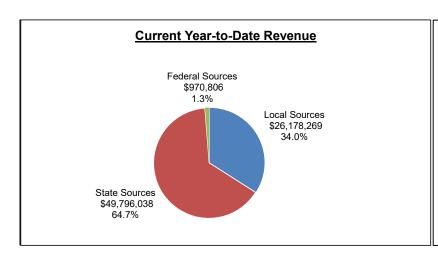

|                                              |                   | (                  | Current Year   |                                          |                            | Prior Year         |               |                                          |                            |  |  |  |
|----------------------------------------------|-------------------|--------------------|----------------|------------------------------------------|----------------------------|--------------------|---------------|------------------------------------------|----------------------------|--|--|--|
|                                              | Adopted<br>Budget | Adjusted<br>Budget | YTD<br>Actual  | Variance<br>Adjusted Budget<br>to Actual | % of<br>Adjusted<br>Budget | Adjusted<br>Budget | YTD<br>Actual | Variance<br>Adjusted Budget<br>to Actual | % of<br>Adjusted<br>Budget |  |  |  |
| Fund Balance Beginning Fund Balance          | \$ 40,189,736     | \$ 40,189,736      | \$ 40,189,736  | \$ -                                     | 100.0%                     | \$ 34,597,631      | 34,597,631    | \$ -                                     | 100.0%                     |  |  |  |
| Revenue                                      |                   |                    |                |                                          |                            |                    |               |                                          |                            |  |  |  |
| Local Sources                                |                   |                    |                |                                          |                            |                    |               |                                          |                            |  |  |  |
| Current Property Taxes                       | 165,445,291       | 165,445,291        | 7,886,065      | , , , ,                                  |                            | 165,126,104        | 12,019,022    | (153,107,082)                            |                            |  |  |  |
| Budget Election Taxes                        | 70,179,496        | 70,179,496         | 3,349,561      | (66,829,935)                             |                            | 67,987,305         | 5,079,901     | (62,907,404)                             |                            |  |  |  |
| Tax Credits and Abatements                   | 1,754,268         | 1,754,268          | 90,536         |                                          |                            | 1,810,986          | 217,412       | (1,593,574)                              |                            |  |  |  |
| Delinquent Property Taxes                    | 200,000           | 200,000            | 96,514         | (103,486)                                |                            | 200,000            | 87,639        | (112,361)                                |                            |  |  |  |
| Specific Ownership Taxes - Non-equalized     | 7,333,776         | 7,333,776          | 4,412,686      | (2,921,090)                              |                            | 9,421,956          | 5,603,555     | (3,818,401)                              |                            |  |  |  |
| Specific Ownership Taxes - Equalized         | 10,699,521        | 10,699,521         | 6,241,387      | (4,458,134)                              |                            | 8,611,341          | 5,023,282     | (3,588,059)                              |                            |  |  |  |
| Tuition                                      | 724,000           | 724,000            | 296,527        |                                          |                            | 761,000            | 333,941       | (427,059)                                |                            |  |  |  |
| Interest on Investments                      | 350,000           | 350,000            | 447,314        | 97,314                                   |                            | 180,000            | 208,305       | 28,305                                   |                            |  |  |  |
| Miscellaneous Revenue                        | 968,294           | 968,294            | 438,731        | (529,563)                                |                            | 523,188            | 505,259       | (17,929)                                 |                            |  |  |  |
| Services Provided to Charters                | 4,018,259         | 4,018,259          | 2,678,839      | (1,339,420)                              |                            | 3,814,659          | 2,543,105     | (1,271,554)                              |                            |  |  |  |
| Grants Indirect Cost Reimbursement           | 350,000           | 350,000            | 240,109        | (109,891)                                |                            | 534,504            | 330,973       | (203,531)                                |                            |  |  |  |
| Total Local Sources                          | 262,022,905       | 262,022,905        | 26,178,269     | (235,844,636)                            | 10.0%                      | 258,971,043        | 31,952,394    | (227,018,649)                            | 12.3%                      |  |  |  |
| State Sources                                |                   |                    |                |                                          |                            |                    |               |                                          |                            |  |  |  |
| School Finance Act - State Share             | 63,365,683        | 63,365,683         | 41,776,431     | (21,589,252)                             |                            | 50,873,804         | 37,787,944    | (13,085,860)                             |                            |  |  |  |
| Career and Technical Education Reimbursement | , , -             | 1,277,218          | 638,609        | (638,609)                                |                            | 1,323,918          | 609,300       | (714,618)                                |                            |  |  |  |
| Special Education Reimbursement              | 6,115,107         | 6,115,107          | 5,503,596      | (611,511)                                |                            | 5,844,898          | 5,260,408     | (584,490)                                |                            |  |  |  |
| ELPA Reimbursement                           | 1,148,629         | 1,148,629          | 1,148,629      | -                                        |                            | 1,135,180          | 1,135,179     | (1)                                      |                            |  |  |  |
| Talented and Gifted Reimbursement            | 293,761           | 293,761            | 176,257        | (117,504)                                |                            | 289,612            | 173,767       | (115,845)                                |                            |  |  |  |
| READ Act                                     | 444,108           | 444,108            | 444,108        | -                                        |                            | 462,343            | 462,343       | -                                        |                            |  |  |  |
| CDE Audit Adjustments and Assessments        | (25,000)          | (25,000)           | -              | 25,000                                   |                            | (25,000)           | -             | 25,000                                   |                            |  |  |  |
| Other State Revenue                          | 102,159           | 102,159            | 108,408        | 6,249                                    |                            | 112,634            | -             | (112,634)                                |                            |  |  |  |
| Total State Sources                          | 72,721,665        | 72,721,665         | 49,796,038     | (22,925,627)                             | 68.5%                      | 60,017,389         | 45,428,941    | (14,588,448)                             | 75.7%                      |  |  |  |
| Federal Sources                              |                   |                    |                |                                          |                            |                    |               |                                          |                            |  |  |  |
| Medicaid Reimbursements                      | 1,500,000         | 1,500,000          | 970,806        | (529,194)                                |                            | 1,500,000          | 927,684       | (572,316)                                |                            |  |  |  |
| Total Federal Sources                        | 1,500,000         | 1,500,000          | 970,806        | (529,194)                                | 64.7%                      | 1,500,000          | 927,684       | (572,316)                                | 61.8%                      |  |  |  |
| Total Revenues                               | 336,244,570       | 336,244,570        | 76,945,113     | (259,299,457)                            | 22.9%                      | 320,488,432        | 78,309,019    | (242,179,413)                            | 24.4%                      |  |  |  |
| Total Resources                              | \$ 376,434,306    | \$ 376,434,306     | \$ 117,134,849 | \$ (259,299,457)                         |                            | \$ 355,086,063     | 112,906,650   | \$ (242,179,413)                         |                            |  |  |  |