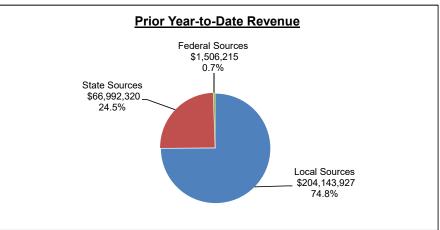

### Schedule of Resources, Expenditures, Reserves and Transfers by Object For The Eleven Months Ended May 31, 2021

|                                              |                                     |                    | Current Ye    | ear |                                          |                            | Prior Year         |                                     |                                          |                            |  |  |  |
|----------------------------------------------|-------------------------------------|--------------------|---------------|-----|------------------------------------------|----------------------------|--------------------|-------------------------------------|------------------------------------------|----------------------------|--|--|--|
|                                              | Adopted<br>Budget                   | Adjusted<br>Budget | YTD<br>Actual |     | Variance<br>Adjusted Budget<br>to Actual | % of<br>Adjusted<br>Budget | Adjusted<br>Budget | YTD<br>Actual                       | Variance<br>Adjusted Budget<br>to Actual | % of<br>Adjusted<br>Budget |  |  |  |
| Fund Balance Beginning Fund Balance          | \$ 47,717,796                       | \$ 47,717,796      | \$ 47,717,    | 796 | \$ -                                     | 100.0%                     | \$ 43,442,449      | \$ 43,442,449                       | \$ -                                     | 100.0%                     |  |  |  |
| Revenue                                      |                                     |                    |               |     |                                          |                            |                    |                                     |                                          |                            |  |  |  |
| Local Sources                                |                                     |                    |               |     |                                          |                            |                    |                                     |                                          |                            |  |  |  |
| Current Property Taxes                       | 182,199,907                         | 182,199,907        | 133,628,      |     | (48,571,275)                             |                            | 181,685,489        | 128,135,578                         | (53,549,911)                             |                            |  |  |  |
| Budget Election Taxes                        | 74,654,025                          | 74,654,025         | 54,707,       |     | (19,946,949)                             |                            | 73,012,630         | 52,113,783                          | (20,898,847)                             |                            |  |  |  |
| Tax Credits and Abatements                   | 2,272,736                           | 2,272,736          | 1,686,        |     | (586,689)                                |                            | 2,754,588          | 1,934,673                           | (819,915)                                |                            |  |  |  |
| Delinquent Property Taxes                    | 200,000                             | 200,000            | 203,          |     | 3,797                                    |                            | 200,000            | 217,653                             | 17,653                                   |                            |  |  |  |
| Specific Ownership Taxes - Non-equalized     | 7,191,144                           | 7,191,144          | 7,984,        |     | 793,802                                  |                            | 7,210,835          | 5,591,316                           | (1,619,519)                              |                            |  |  |  |
| Specific Ownership Taxes - Equalized         | 10,765,860                          | 10,765,860         | 8,971,        |     | (1,794,310)                              |                            | 11,001,477         | 10,084,687                          | (916,790)                                |                            |  |  |  |
| Tuition                                      | 629,800                             | 629,800            | 392,          |     | (237,264)                                |                            | 808,090            | 683,535                             | (124,555)                                |                            |  |  |  |
| Interest on Investments                      | 125,000                             | 125,000            | ,             | 883 | (48,117)                                 |                            | 450,000            | 712,686                             | 262,686                                  |                            |  |  |  |
| Miscellaneous Revenue                        | 501,688                             | 501,688            | 452,          |     | (49,065)                                 |                            | 486,688            | 513,249                             | 26,561                                   |                            |  |  |  |
| Services Provided to Charters                | 4,745,615                           | 4,745,615          | 4,350,        | 147 | (395,468)                                |                            | 4,118,142          | 3,774,369                           | (343,773)                                |                            |  |  |  |
| Grants Indirect Cost Reimbursement           | 400,000                             | 400,000            | 749,          | 300 | 349,300                                  |                            | 381,282            | 382,398                             | 1,116                                    |                            |  |  |  |
| Total Local Sources                          | 283,685,775                         | 283,685,775        | 213,203,      | 537 | (70,482,238)                             | 75.2%                      | 282,109,221        | 204,143,927                         | (77,965,294)                             | 72.4%                      |  |  |  |
| State Sources                                |                                     |                    |               |     |                                          |                            |                    |                                     |                                          |                            |  |  |  |
| School Finance Act - State Share             | 45,057,211                          | 45,057,211         | 43,893,       |     | (1,163,487)                              |                            | 60,657,848         | 56,404,834                          | (4,253,014)                              |                            |  |  |  |
| Career and Technical Education Reimbursement | 1,192,714                           | 1,192,714          | 895,          |     | (296,798)                                |                            | 1,173,709          | 890,762                             | (282,947)                                |                            |  |  |  |
| Special Education Reimbursement              | 7,211,379                           | 7,211,379          | 7,336,        | 639 | 125,260                                  |                            | 7,227,660          | 7,227,660                           | -                                        |                            |  |  |  |
| ELPA Reimbursement                           | 1,150,369                           | 1,150,369          | 1,150,        |     | -                                        |                            | 1,167,047          | 1,167,047                           | -                                        |                            |  |  |  |
| Talented and Gifted Reimbursement            | 296,571                             | 296,571            | 296,          | 571 | -                                        |                            | 294,674            | 294,674                             | -                                        |                            |  |  |  |
| READ Act                                     | 508,064                             | 508,064            | 508,          | 356 | 292                                      |                            | 335,583            | 335,583                             | -                                        |                            |  |  |  |
| CDE Audit Adjustments and Assessments        | (25,000)                            | (25,000)           |               | -   | 25,000                                   |                            | (25,000)           | (51,200)                            | (26,200)                                 |                            |  |  |  |
| Other State Revenue                          | 108,408                             | 108,408            |               | -   | (108,408)                                |                            | 108,408            | 722,960                             | 614,552                                  |                            |  |  |  |
| Total State Sources                          | 55,499,716                          | 55,499,716         | 54,081,       | 575 | (1,418,141)                              | 97.4%                      | 70,939,929         | 66,992,320                          | (3,947,609)                              | 94.4%                      |  |  |  |
| Federal Sources                              |                                     |                    |               |     |                                          |                            |                    |                                     |                                          |                            |  |  |  |
| Medicaid Reimbursements                      | 1,700,000                           | 1,700,000          | 1,573,        | 194 | (126,806)                                |                            | 1,700,000          | 1,506,215                           | (193,785)                                |                            |  |  |  |
| Total Federal Sources                        | 1,700,000                           | 1,700,000          | 1,573,        | 194 | (126,806)                                | 92.5%                      | 1,700,000          | 1,506,215                           | (193,785)                                | 88.6%                      |  |  |  |
| Total Revenues                               | 340,885,491                         | 340,885,491        | 268,858,      | 306 | (72,027,185)                             | 78.9%                      | 354,749,150        | 272,642,462                         | (82,106,688)                             | 76.9%                      |  |  |  |
| Total Resources                              | \$ 388,603,287                      | \$ 388,603,287     | \$ 316.576    | 102 | \$ (72,027,185)                          |                            | \$ 398,191,599     | \$ 316,084,911                      | \$ (82,106,688)                          |                            |  |  |  |
|                                              | ,,,,,,,,,,,,,,,,,,,,,,,,,,,,,,,,,,, | ,,,                | , , ,         |     | , \. =, ==, ,                            |                            | ,,,                | ,,,,,,,,,,,,,,,,,,,,,,,,,,,,,,,,,,, | . (==,:00,000)                           |                            |  |  |  |