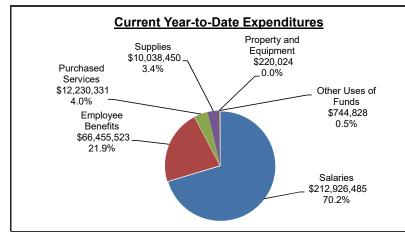

# General Operating Fund Schedule of Resources, Expenditures, Reserves and Transfers by Object For The Eleven Months Ended May 31, 2021

|                               |                   |                    | Current Year   |                                          |                            | Prior Year         |                |                                          |                            |  |  |  |  |
|-------------------------------|-------------------|--------------------|----------------|------------------------------------------|----------------------------|--------------------|----------------|------------------------------------------|----------------------------|--|--|--|--|
|                               | Adopted<br>Budget | Adjusted<br>Budget | YTD<br>Actual  | Variance<br>Adjusted Budget<br>to Actual | % of<br>Adjusted<br>Budget | Adjusted<br>Budget | YTD<br>Actual  | Variance<br>Adjusted Budget<br>to Actual | % of<br>Adjusted<br>Budget |  |  |  |  |
| Expenditures                  |                   |                    |                |                                          |                            |                    |                |                                          |                            |  |  |  |  |
| Salaries                      | \$ 232,018,343    | \$ 232,690,824     | \$ 212,926,485 | \$ 19,764,339                            |                            | \$ 228,879,985     | \$ 214,699,026 | \$ 14,180,959                            |                            |  |  |  |  |
| Employee Benefits             | 72,843,946        | 72,938,222         | 66,455,523     | 6,482,699                                | -                          | 70,446,829         | 65,123,375     | 5,323,454                                |                            |  |  |  |  |
| Total Personnel               | 304,862,289       | 305,629,046        | 279,382,008    | 26,247,038                               | 91.4%                      | 299,326,814        | 279,822,401    | 19,504,413                               | 93.5%                      |  |  |  |  |
| Purchased Services            | 17,659,916        | 18,294,566         | 12,230,331     | 6,064,235                                |                            | 15,417,550         | 11,127,997     | 4,289,553                                |                            |  |  |  |  |
| Supplies                      | 20,630,572        | 19,083,716         | 10,038,450     | 9,045,266                                |                            | 18,614,714         | 10,020,058     | 8,594,656                                |                            |  |  |  |  |
| Property and Equipment        | 211.137           | 269,405            | 220,024        | 49,381                                   |                            | 677,415            | 1,212,259      | (534,844)                                |                            |  |  |  |  |
| Other Uses of Funds           | 422,130           | 509,311            | 744,828        | (235,517)                                |                            | 256,474            | 388,414        | (131,940)                                |                            |  |  |  |  |
| Cost Allocated to Other Funds | (39,516,630)      | (39,516,630)       | (39,517,046)   | 416                                      | _                          | (16,536,720)       | (15,158,660)   | (1,378,060)                              |                            |  |  |  |  |
| Total Non-Personnel           | (592,875)         | (1,359,632)        | (16,283,413)   | 14,923,781                               | 1197.6%                    | 18,429,433         | 7,590,068      | 10,839,365                               | 41.2%                      |  |  |  |  |
| Total Expenditures            | 304,269,414       | 304,269,414        | 263,098,595    | 41,170,819                               | 86.5%                      | 317,756,247        | 287,412,469    | 30,343,778                               | 90.5%                      |  |  |  |  |
| Reserves                      |                   |                    |                |                                          |                            |                    |                |                                          |                            |  |  |  |  |
| Contingency Reserve           | \$ 12,170,777     | \$ 12,170,777      | \$ -           | \$ 12,170,777                            |                            | \$ 12,710,250      | \$ -           | \$ 12,710,250                            |                            |  |  |  |  |
| District Reserve              | 10,700,000        | 10,700,000         | -              | 10,700,000                               |                            | -                  | -              | -                                        |                            |  |  |  |  |
| Tabor Reserve                 | 9,128,082         | 9,128,082          | -              | 9,128,082                                |                            | 9,532,687          | -              | 9,532,687                                |                            |  |  |  |  |
| Other GAAP Reserves           | 44,427            | 44,427             | -              | 44,427                                   |                            | 251,369            | -              | 251,369                                  |                            |  |  |  |  |
| Multi Year Contract Reserve   | 100,000           | 100,000            | -              | 100,000                                  |                            | 135,000            | -              | 135,000                                  |                            |  |  |  |  |
| Weather Conditions            | 500,000           | 500,000            | -              | 500,000                                  |                            | 500,000            | -              | 500,000                                  |                            |  |  |  |  |
| Warehouse Reserve             | 425,000           | 425,000            | -              | 425,000                                  | -                          | 425,000            | -              | 425,000                                  |                            |  |  |  |  |
| Total Reserves                | 33,068,286        | 33,068,286         | -              | 33,068,286                               |                            | 23,554,306         | -              | 23,554,306                               |                            |  |  |  |  |