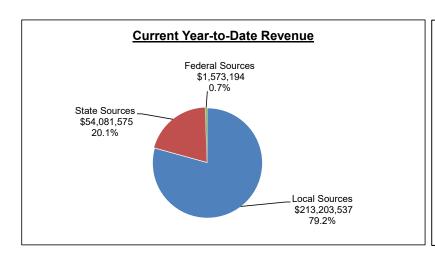

### Schedule of Resources, Expenditures, Reserves and Transfers by Object For The Eleven Months Ended May 31, 2021

|                                              |                                     |                    | Current Ye    | ear |                                          |                            | Prior Year         |                                     |                                          |                            |  |  |  |
|----------------------------------------------|-------------------------------------|--------------------|---------------|-----|------------------------------------------|----------------------------|--------------------|-------------------------------------|------------------------------------------|----------------------------|--|--|--|
|                                              | Adopted<br>Budget                   | Adjusted<br>Budget | YTD<br>Actual |     | Variance<br>Adjusted Budget<br>to Actual | % of<br>Adjusted<br>Budget | Adjusted<br>Budget | YTD<br>Actual                       | Variance<br>Adjusted Budget<br>to Actual | % of<br>Adjusted<br>Budget |  |  |  |
| Fund Balance Beginning Fund Balance          | \$ 47,717,796                       | \$ 47,717,796      | \$ 47,717,    | 796 | \$ -                                     | 100.0%                     | \$ 43,442,449      | \$ 43,442,449                       | \$ -                                     | 100.0%                     |  |  |  |
| Revenue                                      |                                     |                    |               |     |                                          |                            |                    |                                     |                                          |                            |  |  |  |
| Local Sources                                |                                     |                    |               |     |                                          |                            |                    |                                     |                                          |                            |  |  |  |
| Current Property Taxes                       | 182,199,907                         | 182,199,907        | 133,628,      |     | (48,571,275)                             |                            | 181,685,489        | 128,135,578                         | (53,549,911)                             |                            |  |  |  |
| Budget Election Taxes                        | 74,654,025                          | 74,654,025         | 54,707,       |     | (19,946,949)                             |                            | 73,012,630         | 52,113,783                          | (20,898,847)                             |                            |  |  |  |
| Tax Credits and Abatements                   | 2,272,736                           | 2,272,736          | 1,686,        |     | (586,689)                                |                            | 2,754,588          | 1,934,673                           | (819,915)                                |                            |  |  |  |
| Delinquent Property Taxes                    | 200,000                             | 200,000            | 203,          |     | 3,797                                    |                            | 200,000            | 217,653                             | 17,653                                   |                            |  |  |  |
| Specific Ownership Taxes - Non-equalized     | 7,191,144                           | 7,191,144          | 7,984,        |     | 793,802                                  |                            | 7,210,835          | 5,591,316                           | (1,619,519)                              |                            |  |  |  |
| Specific Ownership Taxes - Equalized         | 10,765,860                          | 10,765,860         | 8,971,        |     | (1,794,310)                              |                            | 11,001,477         | 10,084,687                          | (916,790)                                |                            |  |  |  |
| Tuition                                      | 629,800                             | 629,800            | 392,          |     | (237,264)                                |                            | 808,090            | 683,535                             | (124,555)                                |                            |  |  |  |
| Interest on Investments                      | 125,000                             | 125,000            | ,             | 883 | (48,117)                                 |                            | 450,000            | 712,686                             | 262,686                                  |                            |  |  |  |
| Miscellaneous Revenue                        | 501,688                             | 501,688            | 452,          |     | (49,065)                                 |                            | 486,688            | 513,249                             | 26,561                                   |                            |  |  |  |
| Services Provided to Charters                | 4,745,615                           | 4,745,615          | 4,350,        | 147 | (395,468)                                |                            | 4,118,142          | 3,774,369                           | (343,773)                                |                            |  |  |  |
| Grants Indirect Cost Reimbursement           | 400,000                             | 400,000            | 749,          | 300 | 349,300                                  |                            | 381,282            | 382,398                             | 1,116                                    |                            |  |  |  |
| Total Local Sources                          | 283,685,775                         | 283,685,775        | 213,203,      | 537 | (70,482,238)                             | 75.2%                      | 282,109,221        | 204,143,927                         | (77,965,294)                             | 72.4%                      |  |  |  |
| State Sources                                |                                     |                    |               |     |                                          |                            |                    |                                     |                                          |                            |  |  |  |
| School Finance Act - State Share             | 45,057,211                          | 45,057,211         | 43,893,       |     | (1,163,487)                              |                            | 60,657,848         | 56,404,834                          | (4,253,014)                              |                            |  |  |  |
| Career and Technical Education Reimbursement | 1,192,714                           | 1,192,714          | 895,          |     | (296,798)                                |                            | 1,173,709          | 890,762                             | (282,947)                                |                            |  |  |  |
| Special Education Reimbursement              | 7,211,379                           | 7,211,379          | 7,336,        | 639 | 125,260                                  |                            | 7,227,660          | 7,227,660                           | -                                        |                            |  |  |  |
| ELPA Reimbursement                           | 1,150,369                           | 1,150,369          | 1,150,        |     | -                                        |                            | 1,167,047          | 1,167,047                           | -                                        |                            |  |  |  |
| Talented and Gifted Reimbursement            | 296,571                             | 296,571            | 296,          | 571 | -                                        |                            | 294,674            | 294,674                             | -                                        |                            |  |  |  |
| READ Act                                     | 508,064                             | 508,064            | 508,          | 356 | 292                                      |                            | 335,583            | 335,583                             | -                                        |                            |  |  |  |
| CDE Audit Adjustments and Assessments        | (25,000)                            | (25,000)           |               | -   | 25,000                                   |                            | (25,000)           | (51,200)                            | (26,200)                                 |                            |  |  |  |
| Other State Revenue                          | 108,408                             | 108,408            |               | -   | (108,408)                                |                            | 108,408            | 722,960                             | 614,552                                  |                            |  |  |  |
| Total State Sources                          | 55,499,716                          | 55,499,716         | 54,081,       | 575 | (1,418,141)                              | 97.4%                      | 70,939,929         | 66,992,320                          | (3,947,609)                              | 94.4%                      |  |  |  |
| Federal Sources                              |                                     |                    |               |     |                                          |                            |                    |                                     |                                          |                            |  |  |  |
| Medicaid Reimbursements                      | 1,700,000                           | 1,700,000          | 1,573,        | 194 | (126,806)                                |                            | 1,700,000          | 1,506,215                           | (193,785)                                |                            |  |  |  |
| Total Federal Sources                        | 1,700,000                           | 1,700,000          | 1,573,        | 194 | (126,806)                                | 92.5%                      | 1,700,000          | 1,506,215                           | (193,785)                                | 88.6%                      |  |  |  |
| Total Revenues                               | 340,885,491                         | 340,885,491        | 268,858,      | 306 | (72,027,185)                             | 78.9%                      | 354,749,150        | 272,642,462                         | (82,106,688)                             | 76.9%                      |  |  |  |
| Total Resources                              | \$ 388,603,287                      | \$ 388,603,287     | \$ 316.576    | 102 | \$ (72,027,185)                          |                            | \$ 398,191,599     | \$ 316,084,911                      | \$ (82,106,688)                          |                            |  |  |  |
|                                              | ,,,,,,,,,,,,,,,,,,,,,,,,,,,,,,,,,,, | ,,,                | , , ,         |     | , \. =, ==, ,                            |                            | ,,,                | ,,,,,,,,,,,,,,,,,,,,,,,,,,,,,,,,,,, | . (==,:00,000)                           |                            |  |  |  |