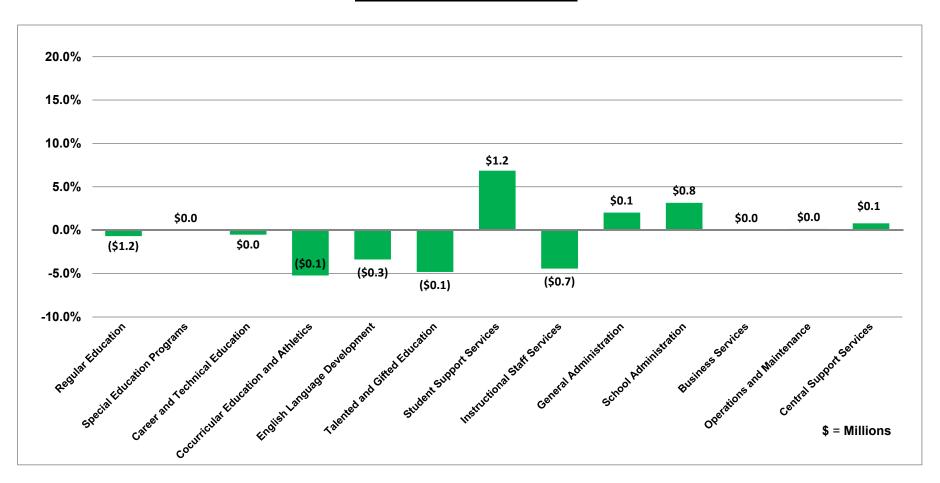

### Schedule of Resources, Expenditures, Reserves and Transfers by Object For The Eleven Months Ended May 31, 2021

|                                              |                                     |                    | Current Ye    | ear |                                          |                            | Prior Year         |                                     |                                          |                            |  |  |  |
|----------------------------------------------|-------------------------------------|--------------------|---------------|-----|------------------------------------------|----------------------------|--------------------|-------------------------------------|------------------------------------------|----------------------------|--|--|--|
|                                              | Adopted<br>Budget                   | Adjusted<br>Budget | YTD<br>Actual |     | Variance<br>Adjusted Budget<br>to Actual | % of<br>Adjusted<br>Budget | Adjusted<br>Budget | YTD<br>Actual                       | Variance<br>Adjusted Budget<br>to Actual | % of<br>Adjusted<br>Budget |  |  |  |
| Fund Balance Beginning Fund Balance          | \$ 47,717,796                       | \$ 47,717,796      | \$ 47,717,    | 796 | \$ -                                     | 100.0%                     | \$ 43,442,449      | \$ 43,442,449                       | \$ -                                     | 100.0%                     |  |  |  |
| Revenue                                      |                                     |                    |               |     |                                          |                            |                    |                                     |                                          |                            |  |  |  |
| Local Sources                                |                                     |                    |               |     |                                          |                            |                    |                                     |                                          |                            |  |  |  |
| Current Property Taxes                       | 182,199,907                         | 182,199,907        | 133,628,      |     | (48,571,275)                             |                            | 181,685,489        | 128,135,578                         | (53,549,911)                             |                            |  |  |  |
| Budget Election Taxes                        | 74,654,025                          | 74,654,025         | 54,707,       |     | (19,946,949)                             |                            | 73,012,630         | 52,113,783                          | (20,898,847)                             |                            |  |  |  |
| Tax Credits and Abatements                   | 2,272,736                           | 2,272,736          | 1,686,        |     | (586,689)                                |                            | 2,754,588          | 1,934,673                           | (819,915)                                |                            |  |  |  |
| Delinquent Property Taxes                    | 200,000                             | 200,000            | 203,          |     | 3,797                                    |                            | 200,000            | 217,653                             | 17,653                                   |                            |  |  |  |
| Specific Ownership Taxes - Non-equalized     | 7,191,144                           | 7,191,144          | 7,984,        |     | 793,802                                  |                            | 7,210,835          | 5,591,316                           | (1,619,519)                              |                            |  |  |  |
| Specific Ownership Taxes - Equalized         | 10,765,860                          | 10,765,860         | 8,971,        |     | (1,794,310)                              |                            | 11,001,477         | 10,084,687                          | (916,790)                                |                            |  |  |  |
| Tuition                                      | 629,800                             | 629,800            | 392,          |     | (237,264)                                |                            | 808,090            | 683,535                             | (124,555)                                |                            |  |  |  |
| Interest on Investments                      | 125,000                             | 125,000            | ,             | 883 | (48,117)                                 |                            | 450,000            | 712,686                             | 262,686                                  |                            |  |  |  |
| Miscellaneous Revenue                        | 501,688                             | 501,688            | 452,          |     | (49,065)                                 |                            | 486,688            | 513,249                             | 26,561                                   |                            |  |  |  |
| Services Provided to Charters                | 4,745,615                           | 4,745,615          | 4,350,        | 147 | (395,468)                                |                            | 4,118,142          | 3,774,369                           | (343,773)                                |                            |  |  |  |
| Grants Indirect Cost Reimbursement           | 400,000                             | 400,000            | 749,          | 300 | 349,300                                  |                            | 381,282            | 382,398                             | 1,116                                    |                            |  |  |  |
| Total Local Sources                          | 283,685,775                         | 283,685,775        | 213,203,      | 537 | (70,482,238)                             | 75.2%                      | 282,109,221        | 204,143,927                         | (77,965,294)                             | 72.4%                      |  |  |  |
| State Sources                                |                                     |                    |               |     |                                          |                            |                    |                                     |                                          |                            |  |  |  |
| School Finance Act - State Share             | 45,057,211                          | 45,057,211         | 43,893,       |     | (1,163,487)                              |                            | 60,657,848         | 56,404,834                          | (4,253,014)                              |                            |  |  |  |
| Career and Technical Education Reimbursement | 1,192,714                           | 1,192,714          | 895,          |     | (296,798)                                |                            | 1,173,709          | 890,762                             | (282,947)                                |                            |  |  |  |
| Special Education Reimbursement              | 7,211,379                           | 7,211,379          | 7,336,        | 639 | 125,260                                  |                            | 7,227,660          | 7,227,660                           | -                                        |                            |  |  |  |
| ELPA Reimbursement                           | 1,150,369                           | 1,150,369          | 1,150,        |     | -                                        |                            | 1,167,047          | 1,167,047                           | -                                        |                            |  |  |  |
| Talented and Gifted Reimbursement            | 296,571                             | 296,571            | 296,          | 571 | -                                        |                            | 294,674            | 294,674                             | -                                        |                            |  |  |  |
| READ Act                                     | 508,064                             | 508,064            | 508,          | 356 | 292                                      |                            | 335,583            | 335,583                             | -                                        |                            |  |  |  |
| CDE Audit Adjustments and Assessments        | (25,000)                            | (25,000)           |               | -   | 25,000                                   |                            | (25,000)           | (51,200)                            | (26,200)                                 |                            |  |  |  |
| Other State Revenue                          | 108,408                             | 108,408            |               | -   | (108,408)                                |                            | 108,408            | 722,960                             | 614,552                                  |                            |  |  |  |
| Total State Sources                          | 55,499,716                          | 55,499,716         | 54,081,       | 575 | (1,418,141)                              | 97.4%                      | 70,939,929         | 66,992,320                          | (3,947,609)                              | 94.4%                      |  |  |  |
| Federal Sources                              |                                     |                    |               |     |                                          |                            |                    |                                     |                                          |                            |  |  |  |
| Medicaid Reimbursements                      | 1,700,000                           | 1,700,000          | 1,573,        | 194 | (126,806)                                |                            | 1,700,000          | 1,506,215                           | (193,785)                                |                            |  |  |  |
| Total Federal Sources                        | 1,700,000                           | 1,700,000          | 1,573,        | 194 | (126,806)                                | 92.5%                      | 1,700,000          | 1,506,215                           | (193,785)                                | 88.6%                      |  |  |  |
| Total Revenues                               | 340,885,491                         | 340,885,491        | 268,858,      | 306 | (72,027,185)                             | 78.9%                      | 354,749,150        | 272,642,462                         | (82,106,688)                             | 76.9%                      |  |  |  |
| Total Resources                              | \$ 388,603,287                      | \$ 388,603,287     | \$ 316.576    | 102 | \$ (72,027,185)                          |                            | \$ 398,191,599     | \$ 316,084,911                      | \$ (82,106,688)                          |                            |  |  |  |
|                                              | ,,,,,,,,,,,,,,,,,,,,,,,,,,,,,,,,,,, | ,,,                | , , ,         |     | , \. =, ==, ,                            |                            | ,,,                | ,,,,,,,,,,,,,,,,,,,,,,,,,,,,,,,,,,, | . (==,:00,000)                           |                            |  |  |  |