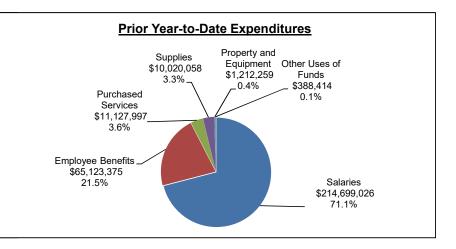

# General Operating Fund Schedule of Resources, Expenditures, Reserves and Transfers by Object For The Eleven Months Ended May 31, 2021

|                               |                   |                    | Current Year   |                                          |                            | Prior Year         |                |                                          |                            |  |  |  |  |
|-------------------------------|-------------------|--------------------|----------------|------------------------------------------|----------------------------|--------------------|----------------|------------------------------------------|----------------------------|--|--|--|--|
|                               | Adopted<br>Budget | Adjusted<br>Budget | YTD<br>Actual  | Variance<br>Adjusted Budget<br>to Actual | % of<br>Adjusted<br>Budget | Adjusted<br>Budget | YTD<br>Actual  | Variance<br>Adjusted Budget<br>to Actual | % of<br>Adjusted<br>Budget |  |  |  |  |
| Expenditures                  |                   |                    |                |                                          |                            |                    |                |                                          |                            |  |  |  |  |
| Salaries                      | \$ 232,018,343    | \$ 232,690,824     | \$ 212,926,485 | \$ 19,764,339                            |                            | \$ 228,879,985     | \$ 214,699,026 | \$ 14,180,959                            |                            |  |  |  |  |
| Employee Benefits             | 72,843,946        | 72,938,222         | 66,455,523     | 6,482,699                                | -                          | 70,446,829         | 65,123,375     | 5,323,454                                |                            |  |  |  |  |
| Total Personnel               | 304,862,289       | 305,629,046        | 279,382,008    | 26,247,038                               | 91.4%                      | 299,326,814        | 279,822,401    | 19,504,413                               | 93.5%                      |  |  |  |  |
| Purchased Services            | 17,659,916        | 18,294,566         | 12,230,331     | 6,064,235                                |                            | 15,417,550         | 11,127,997     | 4,289,553                                |                            |  |  |  |  |
| Supplies                      | 20,630,572        | 19,083,716         | 10,038,450     | 9,045,266                                |                            | 18,614,714         | 10,020,058     | 8,594,656                                |                            |  |  |  |  |
| Property and Equipment        | 211.137           | 269,405            | 220,024        | 49,381                                   |                            | 677,415            | 1,212,259      | (534,844)                                |                            |  |  |  |  |
| Other Uses of Funds           | 422,130           | 509,311            | 744,828        | (235,517)                                |                            | 256,474            | 388,414        | (131,940)                                |                            |  |  |  |  |
| Cost Allocated to Other Funds | (39,516,630)      | (39,516,630)       | (39,517,046)   | 416                                      | _                          | (16,536,720)       | (15,158,660)   | (1,378,060)                              |                            |  |  |  |  |
| Total Non-Personnel           | (592,875)         | (1,359,632)        | (16,283,413)   | 14,923,781                               | 1197.6%                    | 18,429,433         | 7,590,068      | 10,839,365                               | 41.2%                      |  |  |  |  |
| Total Expenditures            | 304,269,414       | 304,269,414        | 263,098,595    | 41,170,819                               | 86.5%                      | 317,756,247        | 287,412,469    | 30,343,778                               | 90.5%                      |  |  |  |  |
| Reserves                      |                   |                    |                |                                          |                            |                    |                |                                          |                            |  |  |  |  |
| Contingency Reserve           | \$ 12,170,777     | \$ 12,170,777      | \$ -           | \$ 12,170,777                            |                            | \$ 12,710,250      | \$ -           | \$ 12,710,250                            |                            |  |  |  |  |
| District Reserve              | 10,700,000        | 10,700,000         | -              | 10,700,000                               |                            | -                  | -              | -                                        |                            |  |  |  |  |
| Tabor Reserve                 | 9,128,082         | 9,128,082          | -              | 9,128,082                                |                            | 9,532,687          | -              | 9,532,687                                |                            |  |  |  |  |
| Other GAAP Reserves           | 44,427            | 44,427             | -              | 44,427                                   |                            | 251,369            | -              | 251,369                                  |                            |  |  |  |  |
| Multi Year Contract Reserve   | 100,000           | 100,000            | -              | 100,000                                  |                            | 135,000            | -              | 135,000                                  |                            |  |  |  |  |
| Weather Conditions            | 500,000           | 500,000            | -              | 500,000                                  |                            | 500,000            | -              | 500,000                                  |                            |  |  |  |  |
| Warehouse Reserve             | 425,000           | 425,000            | -              | 425,000                                  | -                          | 425,000            | -              | 425,000                                  |                            |  |  |  |  |
| Total Reserves                | 33,068,286        | 33,068,286         | -              | 33,068,286                               |                            | 23,554,306         | -              | 23,554,306                               |                            |  |  |  |  |