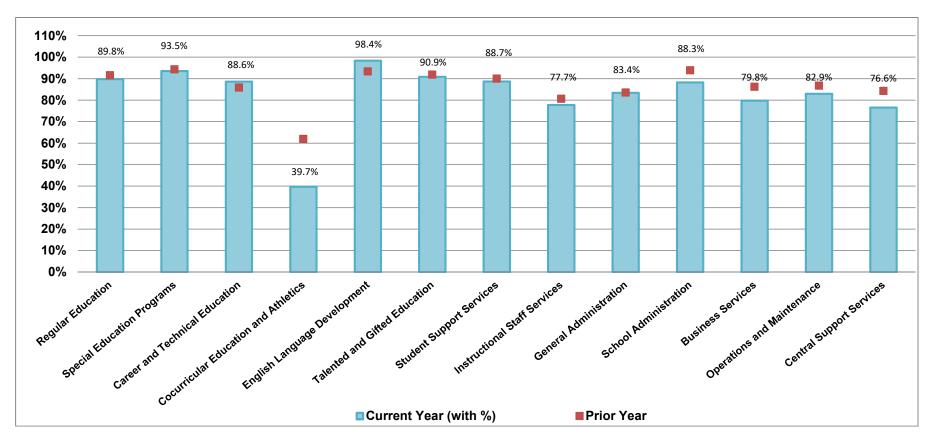

### Schedule of Resources, Expenditures, Reserves and Transfers by Object For The Eleven Months Ended May 31, 2021

|                                              |                                     |                    | Current Ye    | ear |                                          |                            | Prior Year         |                                     |                                          |                            |  |  |  |
|----------------------------------------------|-------------------------------------|--------------------|---------------|-----|------------------------------------------|----------------------------|--------------------|-------------------------------------|------------------------------------------|----------------------------|--|--|--|
|                                              | Adopted<br>Budget                   | Adjusted<br>Budget | YTD<br>Actual |     | Variance<br>Adjusted Budget<br>to Actual | % of<br>Adjusted<br>Budget | Adjusted<br>Budget | YTD<br>Actual                       | Variance<br>Adjusted Budget<br>to Actual | % of<br>Adjusted<br>Budget |  |  |  |
| Fund Balance Beginning Fund Balance          | \$ 47,717,796                       | \$ 47,717,796      | \$ 47,717,    | 796 | \$ -                                     | 100.0%                     | \$ 43,442,449      | \$ 43,442,449                       | \$ -                                     | 100.0%                     |  |  |  |
| Revenue                                      |                                     |                    |               |     |                                          |                            |                    |                                     |                                          |                            |  |  |  |
| Local Sources                                |                                     |                    |               |     |                                          |                            |                    |                                     |                                          |                            |  |  |  |
| Current Property Taxes                       | 182,199,907                         | 182,199,907        | 133,628,      |     | (48,571,275)                             |                            | 181,685,489        | 128,135,578                         | (53,549,911)                             |                            |  |  |  |
| Budget Election Taxes                        | 74,654,025                          | 74,654,025         | 54,707,       |     | (19,946,949)                             |                            | 73,012,630         | 52,113,783                          | (20,898,847)                             |                            |  |  |  |
| Tax Credits and Abatements                   | 2,272,736                           | 2,272,736          | 1,686,        |     | (586,689)                                |                            | 2,754,588          | 1,934,673                           | (819,915)                                |                            |  |  |  |
| Delinquent Property Taxes                    | 200,000                             | 200,000            | 203,          |     | 3,797                                    |                            | 200,000            | 217,653                             | 17,653                                   |                            |  |  |  |
| Specific Ownership Taxes - Non-equalized     | 7,191,144                           | 7,191,144          | 7,984,        |     | 793,802                                  |                            | 7,210,835          | 5,591,316                           | (1,619,519)                              |                            |  |  |  |
| Specific Ownership Taxes - Equalized         | 10,765,860                          | 10,765,860         | 8,971,        |     | (1,794,310)                              |                            | 11,001,477         | 10,084,687                          | (916,790)                                |                            |  |  |  |
| Tuition                                      | 629,800                             | 629,800            | 392,          |     | (237,264)                                |                            | 808,090            | 683,535                             | (124,555)                                |                            |  |  |  |
| Interest on Investments                      | 125,000                             | 125,000            | ,             | 883 | (48,117)                                 |                            | 450,000            | 712,686                             | 262,686                                  |                            |  |  |  |
| Miscellaneous Revenue                        | 501,688                             | 501,688            | 452,          |     | (49,065)                                 |                            | 486,688            | 513,249                             | 26,561                                   |                            |  |  |  |
| Services Provided to Charters                | 4,745,615                           | 4,745,615          | 4,350,        | 147 | (395,468)                                |                            | 4,118,142          | 3,774,369                           | (343,773)                                |                            |  |  |  |
| Grants Indirect Cost Reimbursement           | 400,000                             | 400,000            | 749,          | 300 | 349,300                                  |                            | 381,282            | 382,398                             | 1,116                                    |                            |  |  |  |
| Total Local Sources                          | 283,685,775                         | 283,685,775        | 213,203,      | 537 | (70,482,238)                             | 75.2%                      | 282,109,221        | 204,143,927                         | (77,965,294)                             | 72.4%                      |  |  |  |
| State Sources                                |                                     |                    |               |     |                                          |                            |                    |                                     |                                          |                            |  |  |  |
| School Finance Act - State Share             | 45,057,211                          | 45,057,211         | 43,893,       |     | (1,163,487)                              |                            | 60,657,848         | 56,404,834                          | (4,253,014)                              |                            |  |  |  |
| Career and Technical Education Reimbursement | 1,192,714                           | 1,192,714          | 895,          |     | (296,798)                                |                            | 1,173,709          | 890,762                             | (282,947)                                |                            |  |  |  |
| Special Education Reimbursement              | 7,211,379                           | 7,211,379          | 7,336,        | 639 | 125,260                                  |                            | 7,227,660          | 7,227,660                           | -                                        |                            |  |  |  |
| ELPA Reimbursement                           | 1,150,369                           | 1,150,369          | 1,150,        |     | -                                        |                            | 1,167,047          | 1,167,047                           | -                                        |                            |  |  |  |
| Talented and Gifted Reimbursement            | 296,571                             | 296,571            | 296,          | 571 | -                                        |                            | 294,674            | 294,674                             | -                                        |                            |  |  |  |
| READ Act                                     | 508,064                             | 508,064            | 508,          | 356 | 292                                      |                            | 335,583            | 335,583                             | -                                        |                            |  |  |  |
| CDE Audit Adjustments and Assessments        | (25,000)                            | (25,000)           |               | -   | 25,000                                   |                            | (25,000)           | (51,200)                            | (26,200)                                 |                            |  |  |  |
| Other State Revenue                          | 108,408                             | 108,408            |               | -   | (108,408)                                |                            | 108,408            | 722,960                             | 614,552                                  |                            |  |  |  |
| Total State Sources                          | 55,499,716                          | 55,499,716         | 54,081,       | 575 | (1,418,141)                              | 97.4%                      | 70,939,929         | 66,992,320                          | (3,947,609)                              | 94.4%                      |  |  |  |
| Federal Sources                              |                                     |                    |               |     |                                          |                            |                    |                                     |                                          |                            |  |  |  |
| Medicaid Reimbursements                      | 1,700,000                           | 1,700,000          | 1,573,        | 194 | (126,806)                                |                            | 1,700,000          | 1,506,215                           | (193,785)                                |                            |  |  |  |
| Total Federal Sources                        | 1,700,000                           | 1,700,000          | 1,573,        | 194 | (126,806)                                | 92.5%                      | 1,700,000          | 1,506,215                           | (193,785)                                | 88.6%                      |  |  |  |
| Total Revenues                               | 340,885,491                         | 340,885,491        | 268,858,      | 306 | (72,027,185)                             | 78.9%                      | 354,749,150        | 272,642,462                         | (82,106,688)                             | 76.9%                      |  |  |  |
| Total Resources                              | \$ 388,603,287                      | \$ 388,603,287     | \$ 316.576    | 102 | \$ (72,027,185)                          |                            | \$ 398,191,599     | \$ 316,084,911                      | \$ (82,106,688)                          |                            |  |  |  |
|                                              | ,,,,,,,,,,,,,,,,,,,,,,,,,,,,,,,,,,, | ,,,                | , , ,         |     | , \. =, ==, ,                            |                            | ,,,                | ,,,,,,,,,,,,,,,,,,,,,,,,,,,,,,,,,,, | . (==,:00,000)                           |                            |  |  |  |

# General Operating Fund Schedule of Resources, Expenditures, Reserves and Transfers by Object For The Eleven Months Ended May 31, 2021

|                               |                   |                    | Current Year   |                                          |                            | Prior Year         |                |                                          |                            |  |  |  |  |
|-------------------------------|-------------------|--------------------|----------------|------------------------------------------|----------------------------|--------------------|----------------|------------------------------------------|----------------------------|--|--|--|--|
|                               | Adopted<br>Budget | Adjusted<br>Budget | YTD<br>Actual  | Variance<br>Adjusted Budget<br>to Actual | % of<br>Adjusted<br>Budget | Adjusted<br>Budget | YTD<br>Actual  | Variance<br>Adjusted Budget<br>to Actual | % of<br>Adjusted<br>Budget |  |  |  |  |
| Expenditures                  |                   |                    |                |                                          |                            |                    |                |                                          |                            |  |  |  |  |
| Salaries                      | \$ 232,018,343    | \$ 232,690,824     | \$ 212,926,485 | \$ 19,764,339                            |                            | \$ 228,879,985     | \$ 214,699,026 | \$ 14,180,959                            |                            |  |  |  |  |
| Employee Benefits             | 72,843,946        | 72,938,222         | 66,455,523     | 6,482,699                                | -                          | 70,446,829         | 65,123,375     | 5,323,454                                |                            |  |  |  |  |
| Total Personnel               | 304,862,289       | 305,629,046        | 279,382,008    | 26,247,038                               | 91.4%                      | 299,326,814        | 279,822,401    | 19,504,413                               | 93.5%                      |  |  |  |  |
| Purchased Services            | 17,659,916        | 18,294,566         | 12,230,331     | 6,064,235                                |                            | 15,417,550         | 11,127,997     | 4,289,553                                |                            |  |  |  |  |
| Supplies                      | 20,630,572        | 19,083,716         | 10,038,450     | 9,045,266                                |                            | 18,614,714         | 10,020,058     | 8,594,656                                |                            |  |  |  |  |
| Property and Equipment        | 211.137           | 269,405            | 220,024        | 49,381                                   |                            | 677,415            | 1,212,259      | (534,844)                                |                            |  |  |  |  |
| Other Uses of Funds           | 422,130           | 509,311            | 744,828        | (235,517)                                |                            | 256,474            | 388,414        | (131,940)                                |                            |  |  |  |  |
| Cost Allocated to Other Funds | (39,516,630)      | (39,516,630)       | (39,517,046)   | 416                                      | _                          | (16,536,720)       | (15,158,660)   | (1,378,060)                              |                            |  |  |  |  |
| Total Non-Personnel           | (592,875)         | (1,359,632)        | (16,283,413)   | 14,923,781                               | 1197.6%                    | 18,429,433         | 7,590,068      | 10,839,365                               | 41.2%                      |  |  |  |  |
| Total Expenditures            | 304,269,414       | 304,269,414        | 263,098,595    | 41,170,819                               | 86.5%                      | 317,756,247        | 287,412,469    | 30,343,778                               | 90.5%                      |  |  |  |  |
| Reserves                      |                   |                    |                |                                          |                            |                    |                |                                          |                            |  |  |  |  |
| Contingency Reserve           | \$ 12,170,777     | \$ 12,170,777      | \$ -           | \$ 12,170,777                            |                            | \$ 12,710,250      | \$ -           | \$ 12,710,250                            |                            |  |  |  |  |
| District Reserve              | 10,700,000        | 10,700,000         | -              | 10,700,000                               |                            | -                  | -              | -                                        |                            |  |  |  |  |
| Tabor Reserve                 | 9,128,082         | 9,128,082          | -              | 9,128,082                                |                            | 9,532,687          | -              | 9,532,687                                |                            |  |  |  |  |
| Other GAAP Reserves           | 44,427            | 44,427             | -              | 44,427                                   |                            | 251,369            | -              | 251,369                                  |                            |  |  |  |  |
| Multi Year Contract Reserve   | 100,000           | 100,000            | -              | 100,000                                  |                            | 135,000            | -              | 135,000                                  |                            |  |  |  |  |
| Weather Conditions            | 500,000           | 500,000            | -              | 500,000                                  |                            | 500,000            | -              | 500,000                                  |                            |  |  |  |  |
| Warehouse Reserve             | 425,000           | 425,000            | -              | 425,000                                  | -                          | 425,000            | -              | 425,000                                  |                            |  |  |  |  |
| Total Reserves                | 33,068,286        | 33,068,286         | -              | 33,068,286                               |                            | 23,554,306         | -              | 23,554,306                               |                            |  |  |  |  |