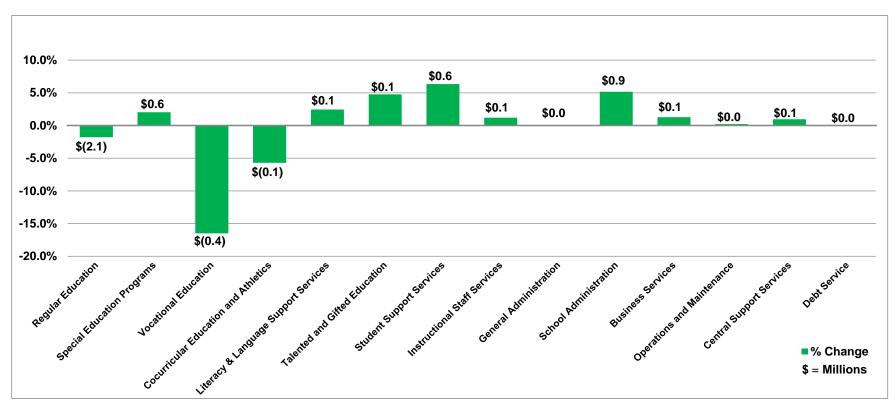

#### General Operating Fund Percentage Change from Adopted to Adjusted Budget For The Ten Months Ended April 30, 2013

#### General Operating Fund Pecentage of YTD Expenditures to Adjusted Budget For The Ten Months Ended April 30, 2013

| SRE                                  | Tot | tal Adjusted<br>Budget<br>in millions | Variance Over/(Under) in millions |
|--------------------------------------|-----|---------------------------------------|-----------------------------------|
| Regular Education                    | \$  | 116.3                                 | (\$25.0)                          |
| Special Education Programs           |     | 29.3                                  | (\$6.2)                           |
| Vocational Education                 |     | 2.2                                   | (\$0.7)                           |
| Cocurricular Education and Athletics |     | 1.0                                   | (\$0.2)                           |
| Literacy & Language Support Services |     | 5.8                                   | (\$1.1)                           |
| Talented and Gifted Education        |     | 1.5                                   | (\$0.4)                           |
| Student Support Services             |     | 10.6                                  | (\$2.8)                           |

| SRE                          | Total Adjusted Budget in millions | Variance Over/(Under) in millions |
|------------------------------|-----------------------------------|-----------------------------------|
| Instructional Staff Services | \$ 8.3                            | (\$2.0)                           |
| General Administration       | 2.9                               | (\$0.7)                           |
| School Administration        | 19.1                              | (\$3.7)                           |
| Business Services            | 3.9                               | (\$1.4)                           |
| Operations and Maintenance   | 20.8                              | (\$4.6)                           |
| Central Support Services     | 8.3                               | (\$1.1)                           |
| Debt Service                 | -                                 | \$0.0                             |