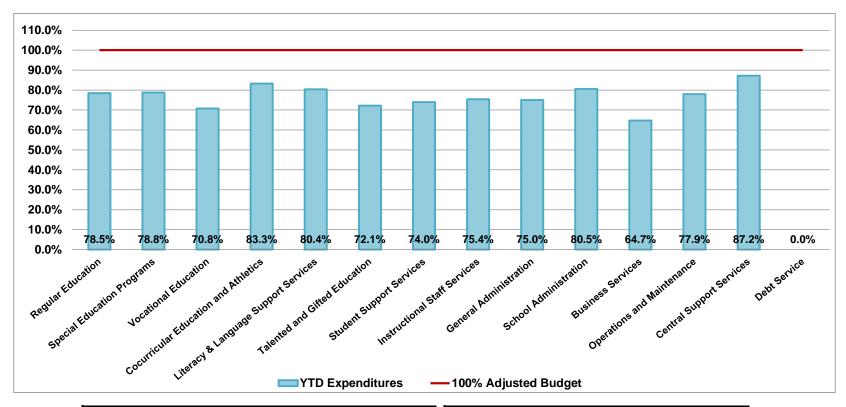

#### General Operating Fund Pecentage of YTD Expenditures to Adjusted Budget For The Ten Months Ended April 30, 2013

| SRE                                  | Tot | tal Adjusted<br>Budget<br>in millions | Variance Over/(Under) in millions |
|--------------------------------------|-----|---------------------------------------|-----------------------------------|
| Regular Education                    | \$  | 116.3                                 | (\$25.0)                          |
| Special Education Programs           |     | 29.3                                  | (\$6.2)                           |
| Vocational Education                 |     | 2.2                                   | (\$0.7)                           |
| Cocurricular Education and Athletics |     | 1.0                                   | (\$0.2)                           |
| Literacy & Language Support Services |     | 5.8                                   | (\$1.1)                           |
| Talented and Gifted Education        |     | 1.5                                   | (\$0.4)                           |
| Student Support Services             |     | 10.6                                  | (\$2.8)                           |

| SRE                          | Total Adjusted Budget in millions | Variance Over/(Under) in millions |
|------------------------------|-----------------------------------|-----------------------------------|
| Instructional Staff Services | \$ 8.3                            | (\$2.0)                           |
| General Administration       | 2.9                               | (\$0.7)                           |
| School Administration        | 19.1                              | (\$3.7)                           |
| Business Services            | 3.9                               | (\$1.4)                           |
| Operations and Maintenance   | 20.8                              | (\$4.6)                           |
| Central Support Services     | 8.3                               | (\$1.1)                           |
| Debt Service                 | -                                 | \$0.0                             |