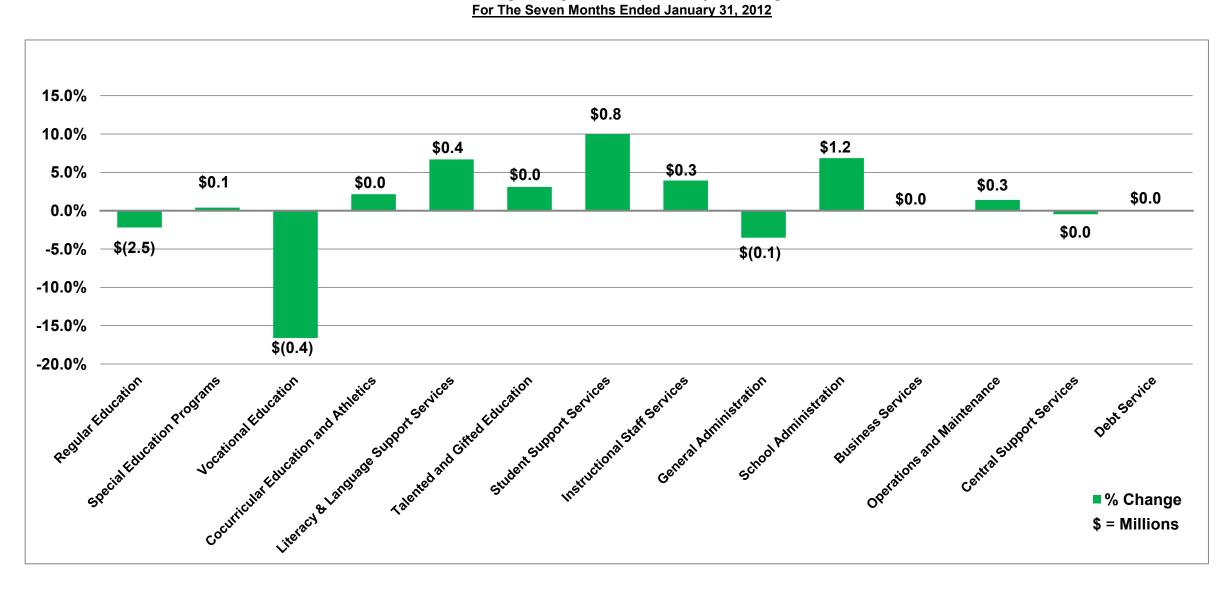

## General Operating Fund Percentage Change from Adopted to Adjusted Budget

## General Operating Fund Pecentage of YTD Expenditures to Adjusted Budget For The Seven Months Ended January 31, 2012

| SRE                                  | То | otal Adjusted<br>Budget<br>in millions | Variance Over/(Under) in millions |
|--------------------------------------|----|----------------------------------------|-----------------------------------|
| Regular Education                    | \$ | 112.8                                  | (\$51.2)                          |
| Special Education Programs           |    | 29.8                                   | (\$13.7)                          |
| Vocational Education                 |    | 2.2                                    | (\$1.1)                           |
| Cocurricular Education and Athletics |    | 1.2                                    | (\$0.7)                           |
| Literacy & Language Support Services |    | 5.9                                    | (\$2.5)                           |
| Talented and Gifted Education        |    | 1.4                                    | (\$0.7)                           |
| Student Support Services             |    | 8.6                                    | (\$4.2)                           |

| SRE                          | Total Adjusted Budget in millions | Variance<br>Over/(Under)<br>in millions |
|------------------------------|-----------------------------------|-----------------------------------------|
| Instructional Staff Services | \$ 8.4                            | (\$4.0)                                 |
| General Administration       | 3.2                               | (\$1.7)                                 |
| School Administration        | 18.7                              | (\$8.3)                                 |
| Business Services            | 3.1                               | (\$1.6)                                 |
| Operations and Maintenance   | 19.9                              | (\$8.7)                                 |
| Central Support Services     | 9.7                               | (\$4.3)                                 |
| Debt Service                 | 3.3                               | (\$3.2)                                 |