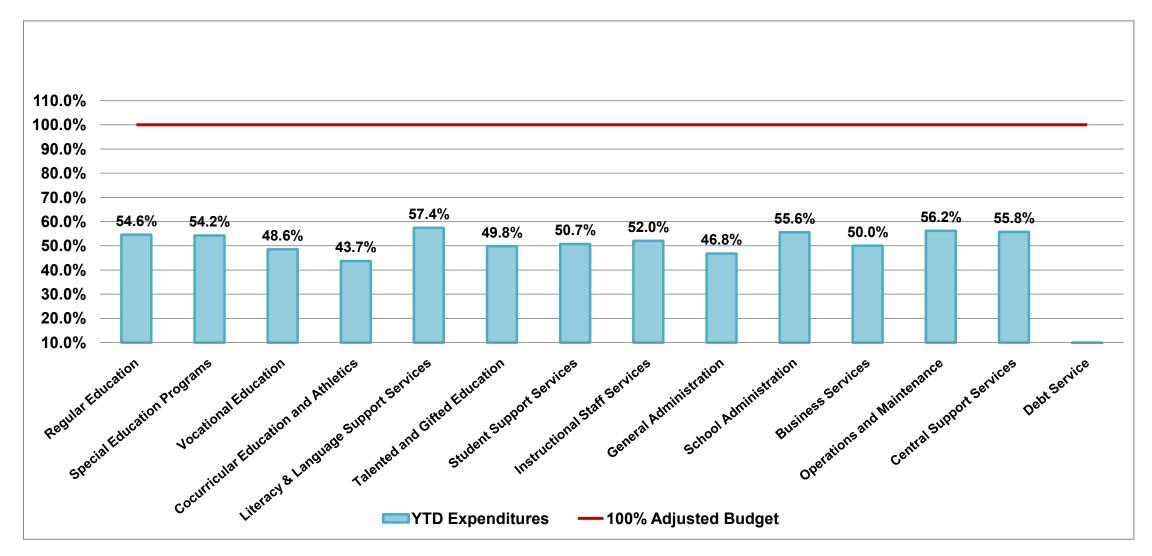

## General Operating Fund Pecentage of YTD Expenditures to Adjusted Budget For The Seven Months Ended January 31, 2012

| SRE                                  | То | otal Adjusted<br>Budget<br>in millions | Variance Over/(Under) in millions |
|--------------------------------------|----|----------------------------------------|-----------------------------------|
| Regular Education                    | \$ | 112.8                                  | (\$51.2)                          |
| Special Education Programs           |    | 29.8                                   | (\$13.7)                          |
| Vocational Education                 |    | 2.2                                    | (\$1.1)                           |
| Cocurricular Education and Athletics |    | 1.2                                    | (\$0.7)                           |
| Literacy & Language Support Services |    | 5.9                                    | (\$2.5)                           |
| Talented and Gifted Education        |    | 1.4                                    | (\$0.7)                           |
| Student Support Services             |    | 8.6                                    | (\$4.2)                           |

| SRE                          | Total Adjusted Budget in millions | Variance<br>Over/(Under)<br>in millions |
|------------------------------|-----------------------------------|-----------------------------------------|
| Instructional Staff Services | \$ 8.4                            | (\$4.0)                                 |
| General Administration       | 3.2                               | (\$1.7)                                 |
| School Administration        | 18.7                              | (\$8.3)                                 |
| Business Services            | 3.1                               | (\$1.6)                                 |
| Operations and Maintenance   | 19.9                              | (\$8.7)                                 |
| Central Support Services     | 9.7                               | (\$4.3)                                 |
| Debt Service                 | 3.3                               | (\$3.2)                                 |